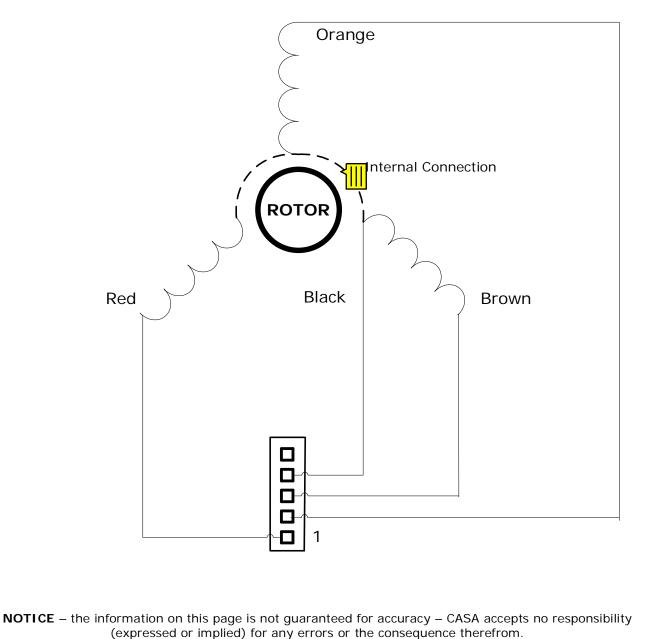

3 Phase STAR Motor

 Current: 5.2 Amp

 Volts:12 Vdc

 Torque:
 \_\_\_\_\_ Nm @ \_\_\_\_A (\_\_\_\_ oz.in.)

 Resistance:
 ~2.3 Ohms / phase (nominal)

 Inductance:
 ~5 mH / phase (nominal)

**Connector:** 5 wire x 0.25" if fitted (see diag.) **Wires: 4** wire ( 50~400 mm nominal)