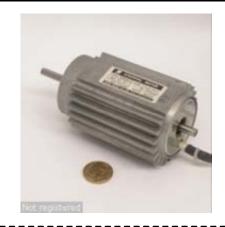

## General Data

Brand: Japan Servo (Japan) Type #: KP5R15-008 OEM #: 810047 (?) 246200-004B

Frame: NEMA Instrument + Heatsink

 Steps: 24 / rev ( 15 degrees per step or finer with micro-stepping if facilitated)

Shaft: 6.35 mm dia x 30 + 12mm double-ended
Shaft-Detail: Plain (flatted at end)
Size: 70 x 60 x 100 mm (nominal)
Weight: 0.930 kg

**Supply-Max:** Vdc (recommended max = V

Condition: Used (refurbished)

**Comments**: may have OPTIONAL timing pulley