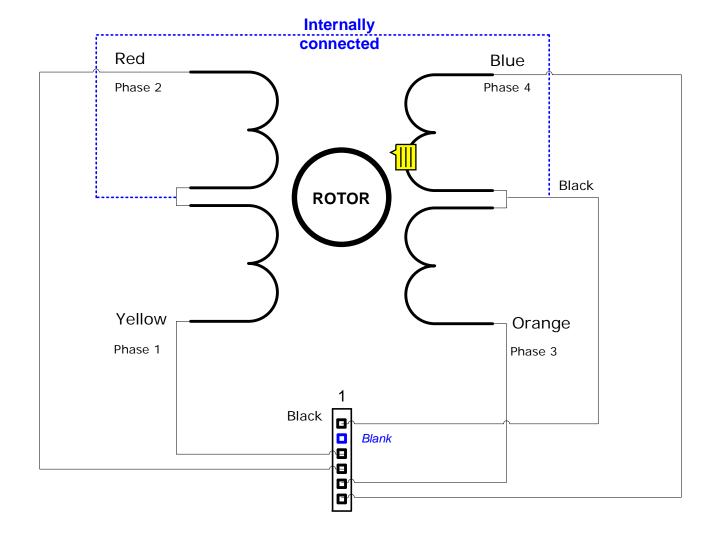

(nominal)

Inductance: 295/590 mH / phase

(nominal)

Connector: 7 way x 0.1" (see diag.)

i (if fitted)

Wires: 5 wire (up to 150 mm nominal)

Shaft: 6.35mm dia x 19mm long

**Shaft-Detail**: Plain