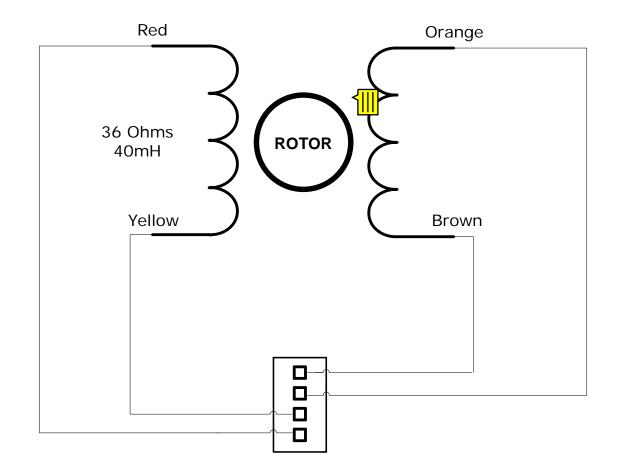

Volts: 12 Vdc

Torque: \_\_\_\_ Nm @ \_\_\_A (\_\_\_ oz.in.)
Resistance: 36 Ohms / phase (nominal)
Inductance: 40 mH / phase (nominal)

Connector: 4 wire x 0.1" JST-4 (if-fitted) Wires: 4 wire ( up to 210 mm nominal)

Shaft: 4.0 mm dia x 8.8 mm long Shaft-Detail: Plain (non-flatted) Size: 57dia. x 90 x 15 mm (nominal)

**Weight:** 0.165 kg

Supply-Max: 14~35 Vdc (recommended

 $\max = V \times 25$ 

Condition: Used (refurbished)
Comments: optional 10 toothed gear