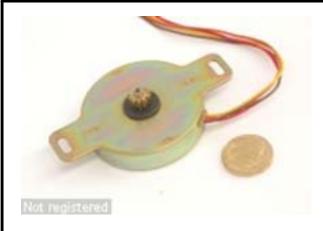

## **General Data**

!Type#: STH-55D007-03

Brand: Shinano Kenshi Co (Japan)
OEM #: 29-28106-01 HP, DEC TZ887

Frame: 57mm. Dia.

Steps: 200 / rev (1.8 degrees per step or

finer with micro-stepping)

Current: 0.33 Amp

Volts: 12 Vdc

Torque: \_\_\_\_ Nm @ \_\_\_A (\_\_\_ oz.in.)
Resistance: 36 Ohms / phase (nominal)
Inductance: 40 mH / phase (nominal)

Connector: 4 wire x 0.1" JST-4 (if-fitted) Wires: 4 wire ( up to 210 mm nominal)

Shaft: 4.0 mm dia x 8.8 mm long Shaft-Detail: Plain (non-flatted) Size: 57dia. x 90 x 15 mm (nominal)

**Weight:** 0.165 kg

Supply-Max: 14~35 Vdc (recommended

 $\max = V \times 25$ 

Condition: Used (refurbished)
Comments: optional 10 toothed gear