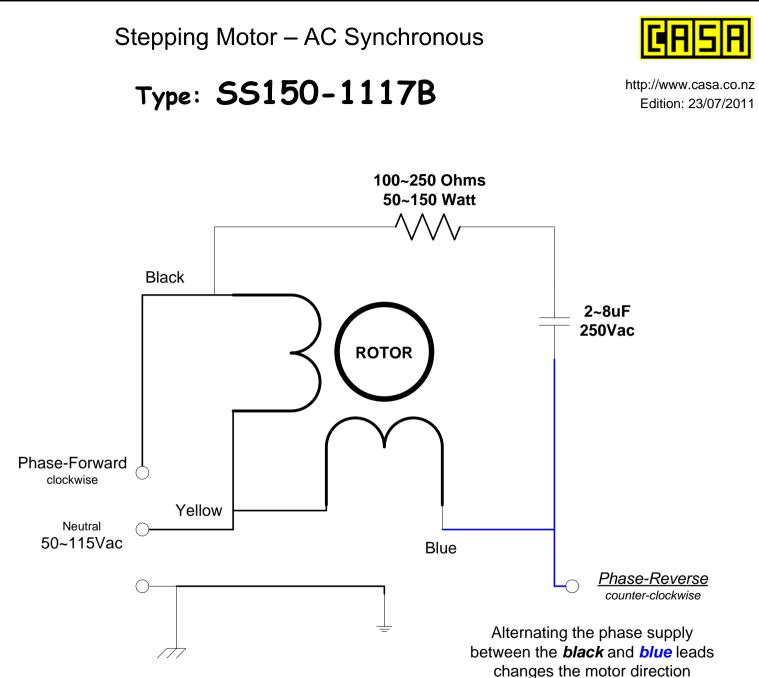

Brand: Slo-Sys (Superior-Electric USA) http://www.xxx.com/ OEM #: 25127S90197C (Xerox) Frame: NEMA 43 (style) Steps: 60 rev/min (synchronous a.c. drive) Current: 0.8 Amp (nominal) Volts: 115 Vac (nominal) Volts: 115 Vac (nominal) Torque: --- Nm @ \_\_\_A (150~230 oz.in.) Resistance: 51 Ohms / phase (nominal) Inductance: 310 mH / phase (nominal) Connector: ¼" QC (see diag.) Wires: 4 wire (300mm nominal) Shaft: 9.52 mm dia x 50mm long Shaft-Detail: machined for worm-drive gear Size: 122 x 107 mm (nominal)

**Supply-Max:** 115Vac (recommended max depends upon duty cycle and external capacitor value etc.)

Weight: 2.95 kg

Condition: Used (refurbished)

**Comments:** suitable for precision forwardreversable control of a wide range of mechanical operations where limits can be controlled by simple external switching circuitry