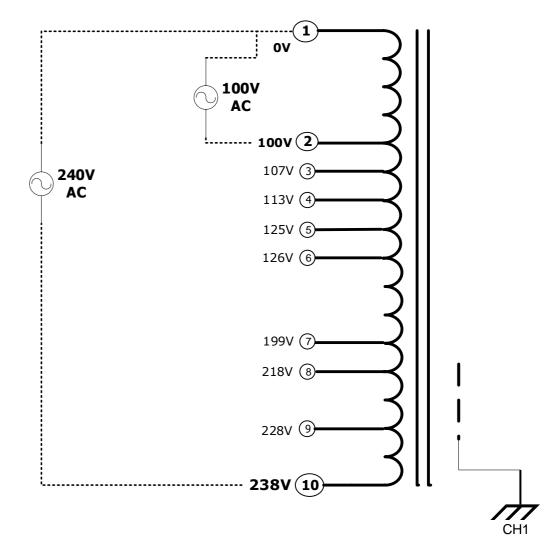

## **General Data**

**Brand:** CASA (encased transformer) **Type:** 100V~240V-1k2VA-Auto-Cased

**Model:** M88-2333 (designated according to specific configuration)

OEM: MTMC

**Input:** 100~240Vac 50~60Hz (multi-tapped as per schematic)

**Comments:** Other input/output voltages can be achieved by selection of alternatives (as annotated on the schematic) **or** customised

production using other available transformers etc.

**NOTICE** – the information on this page is not guaranteed for accuracy – CASA accepts no responsibility (expressed or implied) for any errors or the consequence therefrom.