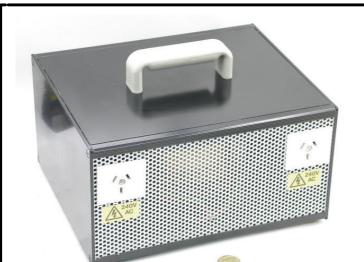

## **General Data**

**Brand:** CASA (encased transformer) **Type:** 100V~240V-1k2VA-Auto-Cased

**Model:** M88-2333 (designated according to specific configuration)

OEM: MTMC

**Input:** 100~240Vac 50~60Hz (multi-tapped as per schematic)

**Signal:** Panel-lamp is lit when supply is active

**Connection:** IEC 3 pin chassis plug (others upon request)

**Circuit Protection:** Circuit-breaker in input (or output upon request)

**Output:** 240~100V (multiple other voltages are possible according to

deployed configurations as per schematic)

**Connection:**  $\bar{2} \times 3$  pole NZ/Au chassis socket (other connector options

upon request)

Power: 1200VA (continuous rating)

**Circuit Protection:** Optional (fuse or circuit-breaker in output circuit

upon request)

**Size:** 256x215x132.5mm (plus feet/standoffs & carry-handle etc.)

Weight: 9.2kg

**Fixing:** NA (Available by customisation)

**Condition:** As represented in picture (new or re-furbished stock).