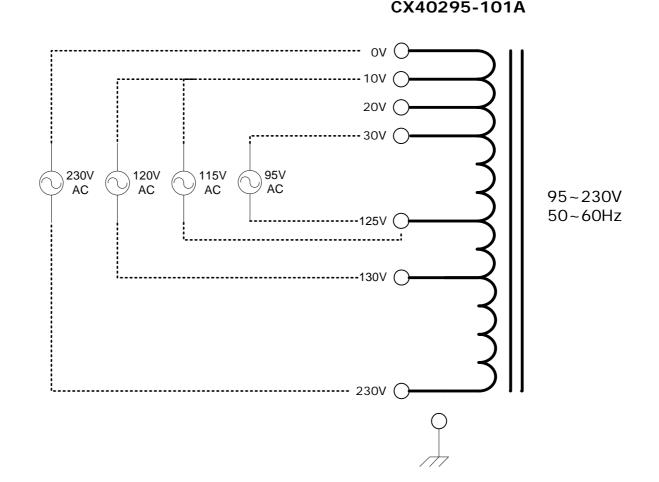

## **General Data**

**Brand**: NKT (Japan)

**Type:** 230V~95V-400VA-Auto-CX40295

Model: CX40295-101A

Input: 230~95Vac 50~60Hz (multi-tapped

as per schematic)
Output: 95~230V

Power: 400VA (estimated minimum

continuous rating)

**Size:** 115x110x135mm (inc. feet)

Weight: 4.9kg

Fixing: 4 x 6mm holes @ 88 x 83mm

centres (nominal)

Condition: Some NEW (spares-stock) and

some re-furbished stock.

Comments: Other input/output voltages can be achieved by selection of alternatives not anotated on the schematic.