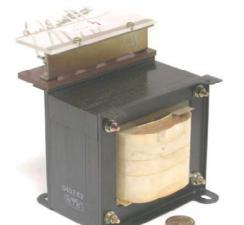

## **General Data**

**Brand**: NKT (Japan)

**Type:** 230V~95V-400VA-Auto-CX40295

Model: CX40295-101A

Input: 230~95Vac 50~60Hz (multi-tapped

as per schematic)
Output: 95~230V

Power: 400VA (estimated minimum

continuous rating)

**Size:** 115x110x135mm (inc. feet)

Weight: 4.9kg

Fixing: 4 x 6mm holes @ 88 x 83mm

centres (nominal)

Condition: Some NEW (spares-stock) and

some re-furbished stock.

Comments: Other input/output voltages can be achieved by selection of alternatives not anotated on the schematic.