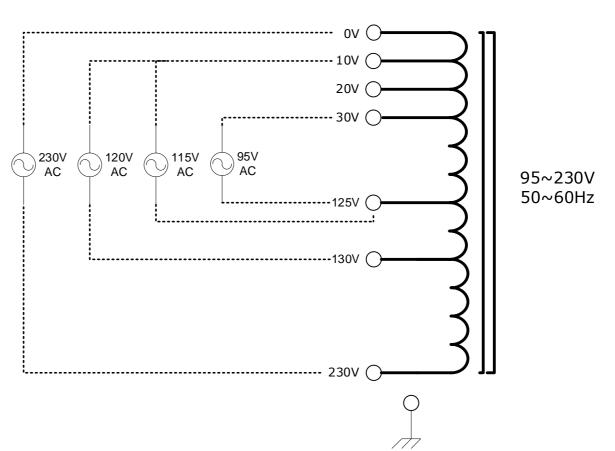

## **General Data**

Brand: NKT (Japan)

**Type:** 230V~95V-400VA-Auto-CX40295

**Model:** CX40295-101A

Input: 230~95Vac 50~60Hz (multi-

tapped as per schematic)

**Output:** 95~230V Power: 400VA (estimated minimum

**continuous** rating)

**Size:** 115x110x135mm (inc. feet) Weight: 4.9kg

**Fixing:** 4 x 6mm holes @ 88 x 83mm

centres (nominal)

**Condition:** Some NEW (spares-stock)

and some re-furbished stock.

**Comments: Other input/output** voltages can be achieved by selection of alternatives not anotated on the schematic.