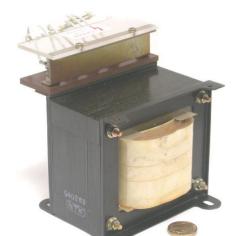

## **General Data**

Brand: NKT (Japan)

**Type:** 230V~95V-400VA-Auto-CX40295

**Model:** CX40295-101A

Input: 230~95Vac 50~60Hz (multi-

tapped as per schematic)

**Output:** 95~230V Power: 400VA (estimated minimum

**continuous** rating)

**Size:** 115x110x135mm (inc. feet) Weight: 4.9kg

**Fixing:** 4 x 6mm holes @ 88 x 83mm

centres (nominal)

**Condition:** Some NEW (spares-stock)

and some re-furbished stock.

**Comments: Other input/output** voltages can be achieved by selection of alternatives not anotated on the schematic.