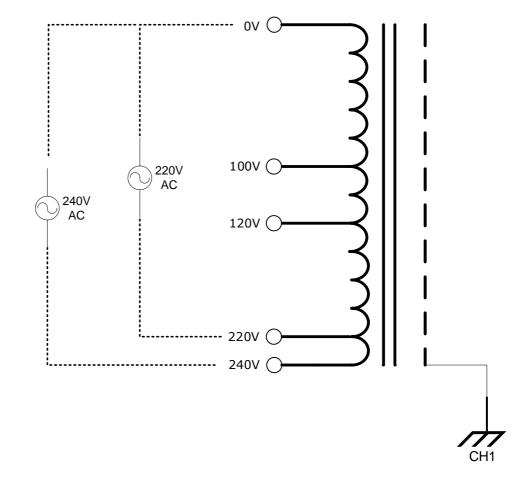

## Stock #: TBA

<u>General Data</u>

Brand: CASA (Schott encased transformer) Type: 240V~220V-250VA-Auto-Schott Model: TBA (designated according to specific configuration) OEM: CASA

Input: 240Vac 50~60Hz (multi-tapped as per schematic)
Signal: Panel-lamp is lit when supply is active
Connection: IEC 3 pin chassis plug (others upon request)
Circuit Protection: Circuit-breaker in input (or fuse upon request)

**Output:** 220Vac (other voltages possible according to deployed configurations per schematic)

**Connection:** 3 pole NZ chassis socket (other connector options upon request)

**Power:** 250VA (*estimated continuous rating*) **Circuit Protection:** circuit-breaker in output circuit

Size: 210x153x132.5mm (plus feet/standoffs & carry-handle) Weight: 4.88kg Fixing: NA (Available by customisation)

**Condition:** As represented in picture (new or re-furbished stock).

**Comments:** Other input/output voltages can be achieved by selection of alternatives (as annotated on the schematic) **or** customised production using other available transformers etc.