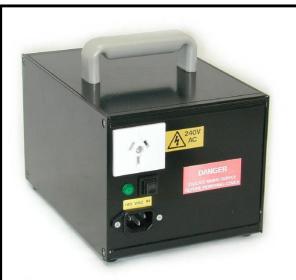

## Stock #: TBA

<u>General Data</u>

Brand: CASA (Schott encased transformer) Type: 240V~220V-250VA-Auto-Schott Model: TBA (designated according to specific configuration) OEM: CASA

Input: 240Vac 50~60Hz (multi-tapped as per schematic)
Signal: Panel-lamp is lit when supply is active
Connection: IEC 3 pin chassis plug (others upon request)
Circuit Protection: Circuit-breaker in input (or fuse upon request)

**Output:** 220Vac (other voltages possible according to deployed configurations per schematic)

**Connection:** 3 pole NZ chassis socket (other connector options upon request)

**Power:** 250VA (*estimated continuous rating*) **Circuit Protection:** circuit-breaker in output circuit

Size: 210x153x132.5mm (plus feet/standoffs & carry-handle) Weight: 4.88kg Fixing: NA (Available by customisation)

**Condition:** As represented in picture (new or re-furbished stock).

**Comments:** Other input/output voltages can be achieved by selection of alternatives (as annotated on the schematic) **or** customised production using other available transformers etc.