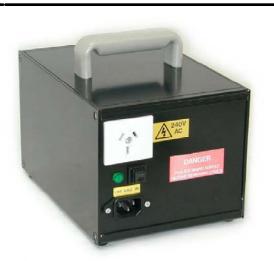

Mains Matching AUTO Transformer

## Type: 240V~100V-250VA-Auto-CASA

Stock #: TBA

Xxx-Schott

**NOTICE** – the information on this page is not guaranteed for accuracy – CASA accepts no responsibility (expressed or implied) for any errors or the consequence therefrom.

<u>General Data</u>

Brand: CASA (Schott encased transformer) Type: 240V~100V-250VA-Auto-Schott Model: TBA (designated according to specific configuration) OEM: CASA

Input: 240~100Vac 50~60Hz (multi-tapped as per schematic) Signal: Panel-lamp is lit when supply is active Connection: IEC 3 pin chassis plug (others upon request) Circuit Protection: Circuit-breaker in input (or fuse upon request)

**Output:** 100+120+220+240V etc Other voltages possible according to deployed configurations (*per schematic*) **Connection:** 3 pole NZ chassis socket (*other connector options upon request*)

**Power:** 250VA (*estimated continuous* rating) **Circuit Protection:** Optional (*fuse or circuit-breaker in output* 

circuit Protection: Optional (tuse or circuit-breaker in output circuit upon request)

Size: 210x153x132.5mm (plus feet/standoffs & carry-handle) Weight: 4.88kg Fixing: NA (Available by customisation)

Condition: As represented in picture (new or re-furbished stock).