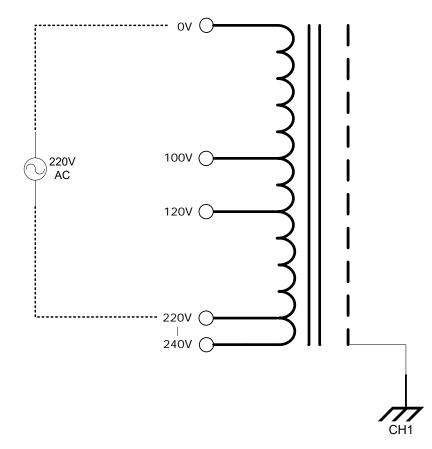

<u>General Data</u>

Brand: CASA (Schott encased transformer) Type: 240V~100V-250VA-Auto-Schott Model: TBA (designated according to specific configuration) OEM: CASA

Input: 240~100Vac 50~60Hz (multi-tapped as per schematic) Signal: Panel-lamp is lit when supply is active Connection: IEC 3 pin chassis plug (others upon request) Circuit Protection: Circuit-breaker in input (or fuse upon request)

**Output:** 100+120+220+240V etc Other voltages possible according to deployed configurations (*per schematic*) **Connection:** 3 pole NZ chassis socket (*other connector options upon request*)

**Power:** 250VA (*estimated continuous* rating) **Circuit Protection:** Optional (*fuse or circuit-breaker in output* 

**Comments:** Other input/output voltages can be achieved by selection of alternatives (*as annotated on the schematic*) **or** customised production using other available transformers etc.

Edition: 12/09/2022