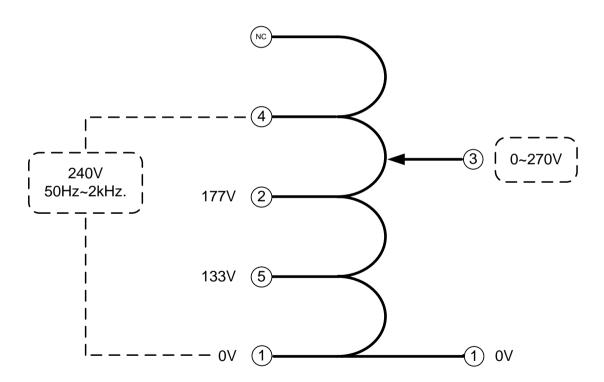

## **General Data**

Brand: Superior Electric (USA)

Type: Powerstat
Model: 236BD-1151

Input: 240Vac 50~2000Hz Output: 0~270V @ 10A (13A

int.)

**Power:** 2700VA (3100 int.)

**Size:** 228mm H dia x 192mm W

160mm D (nominal)

Weight: 11kg

Fixing: 4x 1/4" screws @

152mm centres

Condition: Near -new (refurbished from decommissioned CVT equipment)

Comments: 3/8" drive shaft.
Open frame construction, must
be enclosed before use.

Warning: Brush-Contact disk is at output voltage.