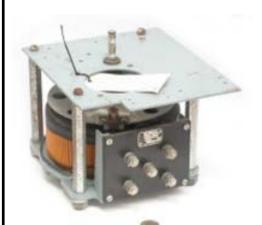

## **General Data**

Brand: Superior Electric (USA)

Type: Powerstat
Model: 236BD-1151

Input: 240Vac 50~2000Hz Output: 0~270V @ 10A (13A

int.)

**Power:** 2700VA (3100 int.)

**Size:** 228mm H dia x 192mm W

160mm D (nominal)

Weight: 11kg

Fixing: 4x 1/4" screws @

152mm centres

Condition: Near -new (refurbished from decommissioned CVT equipment)

Comments: 3/8" drive shaft.
Open frame construction, must
be enclosed before use.

Warning: Brush-Contact disk is at output voltage.