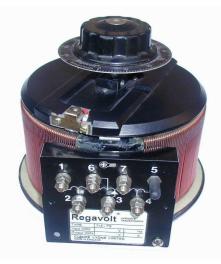

# Regavolt®

### Regavolt 300/400/700/1200 series single units 230/240/250V input

Unit load ratings from 187VA - to 7.2kVA For general specifications including circuit diagrams please see technical data sheet.