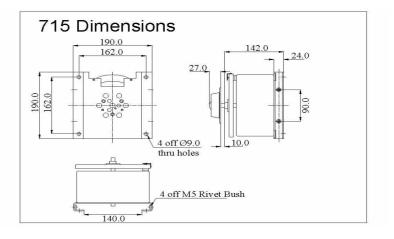

#### Model 715

| Specifications                    |                                            |         |        |        |
|-----------------------------------|--------------------------------------------|---------|--------|--------|
| Model                             | 301                                        | 404     | 715    | 1225   |
| Nominal Input<br>Voltage          | 250V                                       | 240V    | 240V   | 240V   |
| Load Rating                       | 187VA                                      | 1.14kVA | 4.3kVA | 7.2kVA |
| Output Voltage                    | Line-voltage connection 0 to 100% of input |         |        |        |
|                                   | Over-voltage connection 0 to 115% of input |         |        |        |
| Rated Current                     | 0.5A<br>0.75A*                             | 4.0A    | 15.0A  | 25.0A  |
| Maximum Current<br>Line connected | 0.75A<br>1.0A*                             | 4.75A   | 18.0A  | 30.0A  |
| No-Load Loss                      | 3W                                         | 12W     | 30W    | 40W    |
| Approx weight (kg)                | 1.0                                        | 4.4     | 11.5   | 23.1   |
| Number of turns                   | 1010                                       | 380     | 258    | 295    |