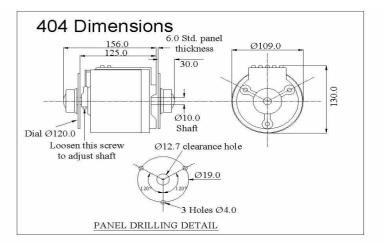

#### Model 715

| Specifications                    |                                            |         |        |        |
|-----------------------------------|--------------------------------------------|---------|--------|--------|
| Model                             | 301                                        | 404     | 715    | 1225   |
| Nominal Input<br>Voltage          | 250V                                       | 240V    | 240V   | 240V   |
| Load Rating                       | 187VA                                      | 1.14kVA | 4.3kVA | 7.2kVA |
| Output Voltage                    | Line-voltage connection 0 to 100% of input |         |        |        |
|                                   | Over-voltage connection 0 to 115% of input |         |        |        |
| Rated Current                     | 0.5A<br>0.75A*                             | 4.0A    | 15.0A  | 25.0A  |
| Maximum Current<br>Line connected | 0.75A<br>1.0A*                             | 4.75A   | 18.0A  | 30.0A  |
| No-Load Loss                      | 3W                                         | 12W     | 30W    | 40W    |
| Approx weight (kg)                | 1.0                                        | 4.4     | 11.5   | 23.1   |
| Number of turns                   | 1010                                       | 380     | 258    | 295    |