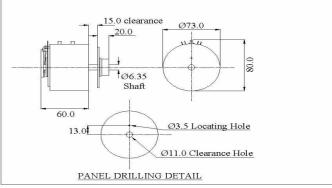

#### Model 715

| Specifications                    |                                            |         |        |        |
|-----------------------------------|--------------------------------------------|---------|--------|--------|
| Model                             | 301                                        | 404     | 715    | 1225   |
| Nominal Input<br>Voltage          | 250V                                       | 240V    | 240V   | 240V   |
| Load Rating                       | 187VA                                      | 1.14kVA | 4.3kVA | 7.2kVA |
| Output Voltage                    | Line-voltage connection 0 to 100% of input |         |        |        |
|                                   | Over-voltage connection 0 to 115% of input |         |        |        |
| Rated Current                     | 0.5A<br>0.75A*                             | 4.0A    | 15.0A  | 25.0A  |
| Maximum Current<br>Line connected | 0.75A<br>1.0A*                             | 4.75A   | 18.0A  | 30.0A  |
| No-Load Loss                      | 3W                                         | 12W     | 30W    | 40W    |
| Approx weight (kg)                | 1.0                                        | 4.4     | 11.5   | 23.1   |
| Number of turns                   | 1010                                       | 380     | 258    | 295    |