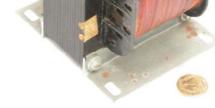

continuous rating)

Size: 121x115x155mm (inc. feet/standoffs)

Weight: 6.24kg

Fixing: 4 x 6mm holes @ 100 x 90mm

centres (nominal)

**Condition:** As represented in picture, re-

furbished stock.

Comments: Other input/output voltages can be achieved by selection of alternatives not anotated on the schematic.