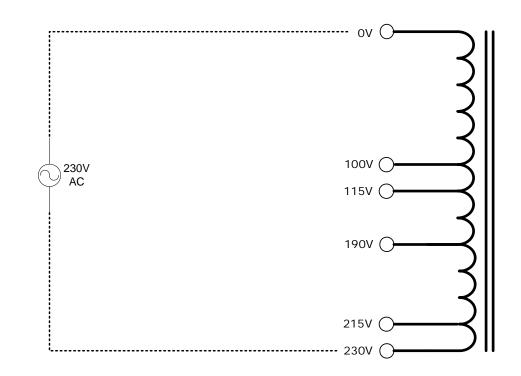

## **General Data**

**Brand:** Geb Frei (Germany)

Type: 230V~100V-500VA-Auto-4116430

Model: 4116-430 **OEM:** Bv.300-470

Input: 230~100Vac 50~60Hz (multi-

tapped as per schematic)

Output: 100+115+190+215V

Power: 500VA (estimated minimum

continuous rating)

Size: 121x115x155mm (inc. feet/standoffs)

Weight: 6.24kg

Fixing: 4 x 6mm holes @ 100 x 90mm

centres (nominal)

**Condition:** As represented in picture, re-

furbished stock.

Comments: Other input/output voltages can be achieved by selection of alternatives not anotated on the schematic.