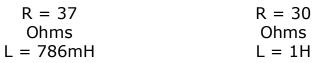

## Audio Line Transformer

http://www.casa.co.nz Edition: 05/08/2011

Not registered

! Brand: Arlec (Australia)

**Model:** 45035

Input: Audio 600 ohm Line

! Output: Audio 600 ohm Line

Power: 0dBm. (confirmed)