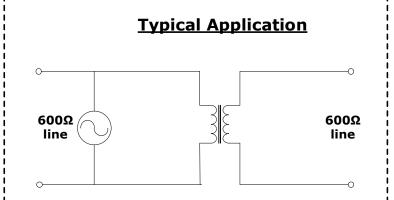

## Audio Line Transformer

http://www.casa.co.nz Edition: 05/08/2011

Not registered

! Brand: Arlec (Australia)

**Model:** 45035

Input: Audio 600 ohm Line

! Output: Audio 600 ohm Line

Power: 0dBm. (confirmed)

Size:40x33x37mm (LxWxH)

**Weight:** ~0.15kg

**Fixing:** 4 x PCB pins @ 15 + 25

x 25mm centres (nominal)

Condition: Used, refurbished, as represented in the images

**Comments:** bi-directional audio line matching transformer, Telecom approved.