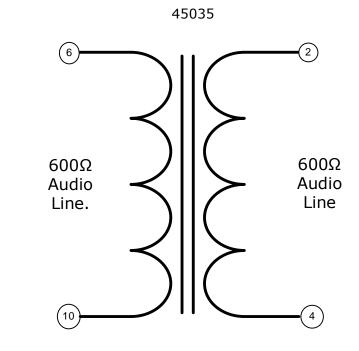

## Audio Line Transformer

http://www.casa.co.nz Edition: 05/08/2011

Not registered

! Brand: Arlec (Australia)

**Model:** 45035

Input: Audio 600 ohm Line

! Output: Audio 600 ohm Line

Power: 0dBm. (confirmed)

Type: 600R~600R-0dBm-DW-45035

**NOTICE** – the information on this page is not guaranteed for accuracy – CASA accepts no responsibility (expressed or implied) for any errors or the consequence therefrom.