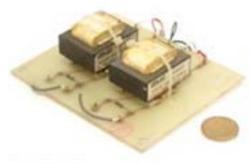

## Audio Line Transformer

http://www.casa.co.nz Edition: 05/08/2011

Not registered

! Brand: Arlec (Australia)

**Model:** 45035

Input: Audio 600 ohm Line

! Output: Audio 600 ohm Line

Power: 0dBm. (confirmed)

Size:40x33x37mm (LxWxH)

**Weight:** ~0.15kg

**Fixing:** 4 x PCB pins @ 15 + 25

x 25mm centres (nominal)

Condition: Used, refurbished, as represented in the images

**Comments:** bi-directional audio line matching transformer, Telecom approved.