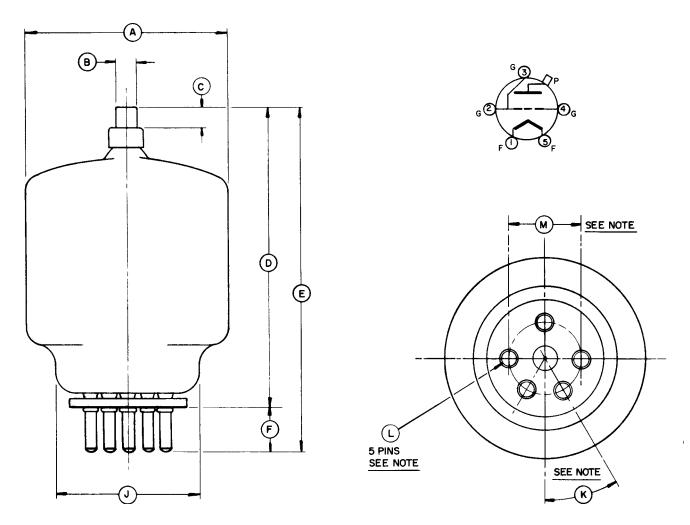

## **Dimension Data**

|      | Ir     | nches |       | Milli  | meteres |        |
|------|--------|-------|-------|--------|---------|--------|
| Dim. | Min.   | Тур.  | Max.  | Min.   | Тур.    | Max.   |
| Α    |        |       | 3.438 |        |         | 87.33  |
| В    | 0.350  |       | 0.365 | 8.89   |         | 9.27   |
| С    | 0.328  |       | 0.359 | 8.33   |         | 9.12   |
| D    |        |       | 5.200 |        |         | 132.10 |
| E    | 5.500  |       | 6.100 | 139.70 |         | 154.94 |
| F    | 0.700  |       |       | 17.78  |         |        |
| J    |        |       | 2.500 |        |         | 63.50  |
| K    |        | 30°   |       |        |         |        |
| L    | 0.1875 |       | 0.191 | 4.70   |         | 4.85   |
| M    |        | 1.250 |       |        | 31.75   |        |

**Note:** pins "L" are so aligned that they can be freely inserted into a gage 1/4" thick with hole dias. of 0.204 located on true centers by the given dims "K" and "M".