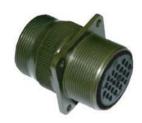

## **General Connector Data & Options**

Style: Mil-C-5015 series

**Brand:** Various

MS3101 Class E

Contacts: 4 or more (as available)

**Shell-Size**: 18~24 (or 16~16S as available)

OEM #: TBA

Voltage: 24 Vdc. (working) Current: 15A (nominal)

Wires: 4 (4 core flexible) 12mm OD

**Arrangement** (options):

16S-8 (5 x 16q) 16S-1 (7 x 16a) 18-4 (4 x 16a) 18-10 (4 x 12g) 18-15 (4 x 12g) 20-4 (4 x 12g) 22-10 (4 x 16g)

22-22 (4 x 8g)

22-28 (7 x 12g) 24-2 (7 x 12g)