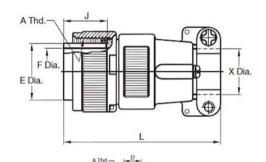

## MS3102 Class A/E/R

MS3100 Class E

## **General Connector Data & Options**

Style: Mil-C-5015 series

**Brand:** Various

MS3101 Class E

Contacts: 4 or more (as available)

**Shell-Size**: 18~24 (or 16~16S as available)

OEM #: TBA

Voltage: 24 Vdc. (working) Current: 15A (nominal)