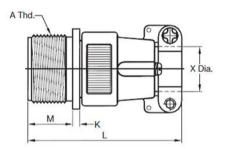

## **General Connector Data & Options**

Style: Mil-C-5015 series

**Brand:** Various

MS3101 Class E

Contacts: 4 or more (as available)

**Shell-Size**: 18~24 (or 16~16S as available)

OEM #: TBA

Voltage: 24 Vdc. (working) Current: 15A (nominal)