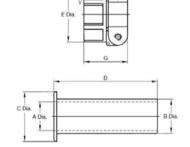

## **General Connector Data & Options**

Style: Mil-C-5015 series

**Brand:** Various

MS3101 Class E

Contacts: 4 or more (as available)

**Shell-Size**: 18~24 (or 16~16S as available)

OEM #: TBA

Voltage: 24 Vdc. (working) Current: 15A (nominal)