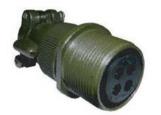

## Type: 11MS4P-21MS4S+11MS4P-PE

MS3106 Class E

## **General Connector Data & Options**

Style: Mil-C-5015 series

**Brand:** Various

MS3101 Class E

Contacts: 4 or more (as available)

**Shell-Size**: 18~24 (or 16~16S as available)

OEM #: TBA

Voltage: 24 Vdc. (working) Current: 15A (nominal)