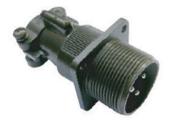

## MS3102 Class A/E/R

MS3100 Class E

## **General Connector Data & Options**

Style: Mil-C-5015 series

**Brand:** Various

MS3101 Class E

Contacts: 4 or more (as available)

**Shell-Size**: 18~24 (or 16~16S as available)

OEM #: TBA

Voltage: 24 Vdc. (working) Current: 15A (nominal)