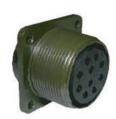

## MS3102 Class A/E/R

MS3100 Class E

## **General Connector Data & Options**

Style: Mil-C-5015 series

**Brand:** Various

MS3101 Class E

Contacts: 4 or more (as available)

**Shell-Size**: 18~24 (or 16~16S as available)

OEM #: TBA

Voltage: 24 Vdc. (working) Current: 15A (nominal)