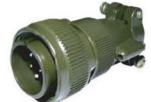

## Type: 11MS4P-21MS4S+11MS4P-PE

MS3106 Class E

## **General Connector Data & Options**

Style: Mil-C-5015 series

**Brand:** Various

MS3101 Class E

Contacts: 4 or more (as available)

**Shell-Size**: 18~24 (or 16~16S as available)

OEM #: TBA

Voltage: 24 Vdc. (working) Current: 15A (nominal)