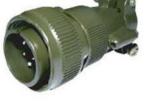

## Type: 11MS4P-21MS4S+11MS4P-PE

MS3106 Class E

## **General Connector Data & Options**

Style: Mil-C-5015 series

**Brand:** Various

MS3101 Class E

Contacts: 4 or more (as available)

**Shell-Size**: 18~24 (or 16~16S as available)

OEM #: TBA

Voltage: 24 Vdc. (working) Current: 15A (nominal)