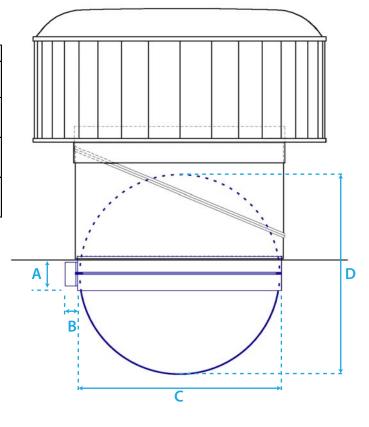

### **Dimensions**

| Ventilator<br>Size | Α                | В              | С              | D             |
|--------------------|------------------|----------------|----------------|---------------|
|                    | Collar<br>Height | Motor<br>Width | Collar<br>Dia. | Blade<br>Dia. |
| 300mm              | 150mm            | 85mm           | 295mm          | 272mm         |
| 600mm              | 150mm            | 85mm           | 590mm          | 567mm         |
| 900mm              | 150mm            | 85mm           | 883mm          | 860mm         |