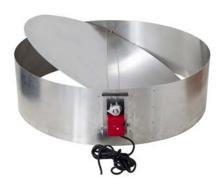

#### **Overview**

This Damper System can be used with the Roofquip straight Vane Ventilators where the ventilation performance may need to be reduced at certain times. The system offers the ability to stop at any position whilst opening or closing. There is a gap of approx 12mm around the circumference of the damper blade to allow some air flow through the ventilator at all times.

# **Specifications**

- Flap & Collar Material: 1mm Aluminium 5005 H34
- Motor Specifications 12DC 50/60Hz 2Nm
- Open Time: Approx 15 seconds Close Time: Approx 15 seconds
- Angle of Operation: 90 degrees
- Functions: Open, Close or Stop.
- Remote System: Learning one remote can operate any number of dampers.
- Transformer: Input 110-240V 50/60Hz Output 12V DC