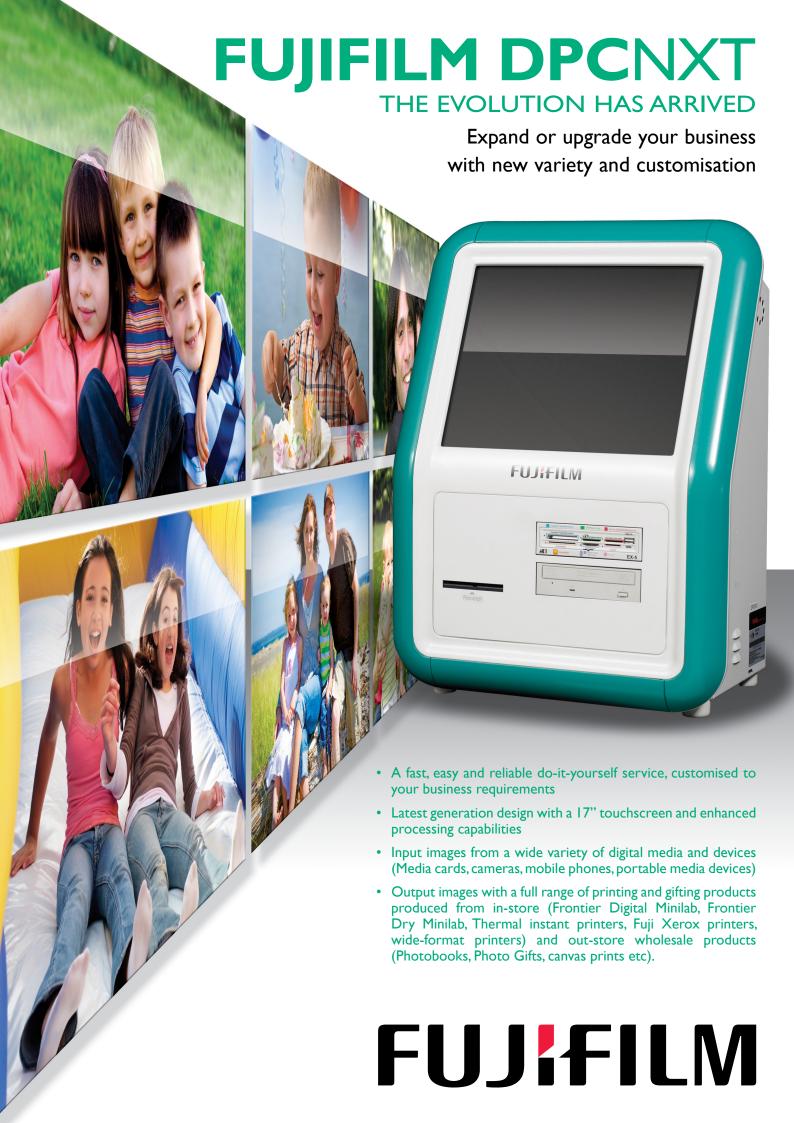

## FUJIFILM DIGITAL PHOTO CENTER NXT:

- Highly customisable hardware and software made for your business and customers
- Kiosk software provides full editing functions (crop, colour correction, red-eye removal, Sepia, B&W) for images and easy guidance to produce prints or gifting products
- Photo Gifts include a range of gifting products (mugs, mouse mats, t-shirts, key rings, ornaments), Photobooks, canvas prints, collage and poster prints, personalised stationery and greeting cards. The retailer determines their range and pricing
- Connection to ADSL facilitates gifting through the wholesale fulfillment centre as well as remote monitoring and diagnostics for servicing and updates. ADSL link to be provided by the retailer at their cost
- Generic FUJIFILM header cards and on-screen advertising included to drive customers to kiosk, with up-selling prompts to increase customer spend
- Modular component design of kiosk allows easy upgrade or replacement
- With fascia replacement a 'look and feel' upgrade path for existing DPC8 kiosks is available, allowing retailers to fully revamp their kiosk range.

#### **SPECIFICATIONS:**

- 17" LCD monitor (1280x1024 resolution) with SAW touch screen
- Intel® Core™ processor 13-2100, 4GB RAM, 500GB HDD
- Bluetooth interface for direct file transfer from mobile phones
- DVD-R/W Combo Drive
- Stereo speakers with independent headphone jack
- 80mm Swecoin TTP-2030 Thermal Printer with cutter
- Atech Flash Ex-5 all format media reader with hot-swappable card infill panel.