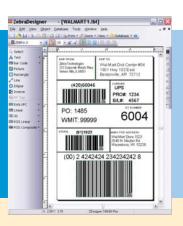

Featuring an intuitive, Windows®-based interface and a WYSIWYG label designer, ZebraDesigner makes creating complex bar code label designs and format changes "click" simple.

ZebraDesigner supports the following user-interface languages:

# Zebra Designer Label Design Application for mySAP<sup>TM</sup> Business Suite

With the help of the software's new design and RFID wizards, it's easy to create complex labels based on fixed or variable data.