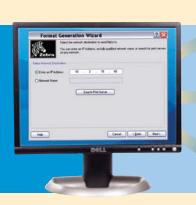

The design distribution wizard makes it easy to send label templates to one or many printers with a single click. Formats can also be stored on the PC for uploading to mySAP Business Suite.

Once labels formats are in place, simply print directly from mySAP Business Suite. Variable fields are populated with data, and labels print!