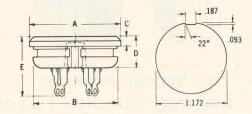

## **DIMENSIONS**

| Sockets           | A    | В     | С    | D    | E                                       |
|-------------------|------|-------|------|------|-----------------------------------------|
| 78-S4,-S5,<br>-S6 | 11/4 | 15/32 | .135 | .420 | <sup>27/</sup> <sub>32</sub><br>Approx. |
| 78-S8,<br>-S11    | 11/4 | 15/32 | .145 | .490 | 7/8<br>Approx.                          |