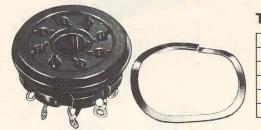

## Type S With Retainer Ring Mounting

Black phenolic quick mounting sockets use no screws or rivets. Retainer ring holds socket securely in place. Sockets are notched around circumference for rotation to convenient wiring position.

78-S8 socket and retainer ring

## TYPE S SOCKETS

| Contacts | Contacts           | Amphenol Number |  |  |
|----------|--------------------|-----------------|--|--|
| 4        | Brass              | 78-S4           |  |  |
| 5        | Brass <b>78-S5</b> |                 |  |  |
| 6        | Brass              | 78-S6           |  |  |
| 8 Octal  | Luballoy           | 78-S8           |  |  |
| 11       | Luballoy           | 78-S11          |  |  |