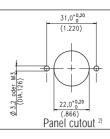

## Female receptacles

13

| Description                                                                                           | Drawing                                                                                                                                                                                                                                                                                                                                                                                                                                                                                                                                                                                                                                                                                                                                                                                                                                                                                                                                                                                                                                                                                                                                                                                                                                                                                                                                                                                                                                                                                                                                                                                                                                                                                                                                                                                                                                                                                                                                                                                                                                                                                                                                                                                                                                                                                                                                                                                                                                                                                                                                                                                                                                                                                                                                                                                                                                                                                                                                                                                                                                                                                                                                                                                    | No. of cont. | Part. no.  |
|-------------------------------------------------------------------------------------------------------|--------------------------------------------------------------------------------------------------------------------------------------------------------------------------------------------------------------------------------------------------------------------------------------------------------------------------------------------------------------------------------------------------------------------------------------------------------------------------------------------------------------------------------------------------------------------------------------------------------------------------------------------------------------------------------------------------------------------------------------------------------------------------------------------------------------------------------------------------------------------------------------------------------------------------------------------------------------------------------------------------------------------------------------------------------------------------------------------------------------------------------------------------------------------------------------------------------------------------------------------------------------------------------------------------------------------------------------------------------------------------------------------------------------------------------------------------------------------------------------------------------------------------------------------------------------------------------------------------------------------------------------------------------------------------------------------------------------------------------------------------------------------------------------------------------------------------------------------------------------------------------------------------------------------------------------------------------------------------------------------------------------------------------------------------------------------------------------------------------------------------------------------------------------------------------------------------------------------------------------------------------------------------------------------------------------------------------------------------------------------------------------------------------------------------------------------------------------------------------------------------------------------------------------------------------------------------------------------------------------------------------------------------------------------------------------------------------------------------------------------------------------------------------------------------------------------------------------------------------------------------------------------------------------------------------------------------------------------------------------------------------------------------------------------------------------------------------------------------------------------------------------------------------------------------------------------|--------------|------------|
| Female receptacle,<br>screw termination,<br>VDE test certificate of conformity                        | 3,6<br>(.142)<br>(.142)<br>(1.142)<br>(1.142)<br>(1.531)                                                                                                                                                                                                                                                                                                                                                                                                                                                                                                                                                                                                                                                                                                                                                                                                                                                                                                                                                                                                                                                                                                                                                                                                                                                                                                                                                                                                                                                                                                                                                                                                                                                                                                                                                                                                                                                                                                                                                                                                                                                                                                                                                                                                                                                                                                                                                                                                                                                                                                                                                                                                                                                                                                                                                                                                                                                                                                                                                                                                                                                                                                                                   | 3 + PE       | T 3111 000 |
| Female receptacle,<br>solder termination,<br>VDE test certificate of conformity                       | 3,6<br>(.142)<br>(.716)<br>(.716)<br>(.716)<br>(.716)<br>(.716)<br>(.716)<br>(.716)<br>(.716)<br>(.716)<br>(.716)                                                                                                                                                                                                                                                                                                                                                                                                                                                                                                                                                                                                                                                                                                                                                                                                                                                                                                                                                                                                                                                                                                                                                                                                                                                                                                                                                                                                                                                                                                                                                                                                                                                                                                                                                                                                                                                                                                                                                                                                                                                                                                                                                                                                                                                                                                                                                                                                                                                                                                                                                                                                                                                                                                                                                                                                                                                                                                                                                                                                                                                                          | 6 + PE       | T 3107 000 |
| Female receptacle, crimp version, without contacts <sup>1)</sup> , VDE test certificate of conformity | 3,6<br>(.142)<br>(022)<br>(1.142)<br>(032)<br>(1.142)<br>(033)<br>(033)<br>(033)<br>(033)<br>(033)<br>(033)<br>(033)<br>(033)<br>(033)<br>(033)<br>(033)<br>(033)<br>(033)<br>(033)<br>(033)<br>(033)<br>(033)<br>(033)<br>(033)<br>(033)<br>(033)<br>(033)<br>(033)<br>(033)<br>(033)<br>(033)<br>(033)<br>(033)<br>(033)<br>(033)<br>(033)<br>(033)<br>(033)<br>(033)<br>(033)<br>(033)<br>(033)<br>(033)<br>(033)<br>(033)<br>(033)<br>(033)<br>(033)<br>(033)<br>(033)<br>(033)<br>(033)<br>(033)<br>(033)<br>(033)<br>(033)<br>(033)<br>(033)<br>(033)<br>(033)<br>(033)<br>(033)<br>(033)<br>(033)<br>(033)<br>(033)<br>(033)<br>(033)<br>(033)<br>(033)<br>(033)<br>(033)<br>(033)<br>(033)<br>(033)<br>(033)<br>(033)<br>(033)<br>(033)<br>(033)<br>(033)<br>(033)<br>(033)<br>(033)<br>(033)<br>(033)<br>(033)<br>(033)<br>(033)<br>(033)<br>(033)<br>(033)<br>(033)<br>(033)<br>(033)<br>(033)<br>(033)<br>(033)<br>(033)<br>(033)<br>(033)<br>(033)<br>(033)<br>(033)<br>(033)<br>(033)<br>(033)<br>(033)<br>(033)<br>(033)<br>(033)<br>(033)<br>(033)<br>(033)<br>(033)<br>(033)<br>(033)<br>(033)<br>(033)<br>(033)<br>(033)<br>(033)<br>(033)<br>(033)<br>(033)<br>(033)<br>(033)<br>(033)<br>(033)<br>(033)<br>(033)<br>(033)<br>(033)<br>(033)<br>(033)<br>(033)<br>(033)<br>(033)<br>(033)<br>(033)<br>(033)<br>(033)<br>(033)<br>(033)<br>(033)<br>(033)<br>(033)<br>(033)<br>(033)<br>(033)<br>(033)<br>(033)<br>(033)<br>(033)<br>(033)<br>(033)<br>(033)<br>(033)<br>(033)<br>(033)<br>(033)<br>(033)<br>(033)<br>(033)<br>(033)<br>(033)<br>(033)<br>(033)<br>(033)<br>(033)<br>(033)<br>(033)<br>(033)<br>(033)<br>(033)<br>(033)<br>(033)<br>(033)<br>(033)<br>(033)<br>(033)<br>(033)<br>(033)<br>(033)<br>(033)<br>(033)<br>(033)<br>(033)<br>(033)<br>(033)<br>(033)<br>(033)<br>(033)<br>(033)<br>(033)<br>(033)<br>(033)<br>(033)<br>(033)<br>(033)<br>(033)<br>(033)<br>(033)<br>(033)<br>(033)<br>(033)<br>(033)<br>(033)<br>(033)<br>(033)<br>(033)<br>(033)<br>(033)<br>(033)<br>(033)<br>(033)<br>(033)<br>(033)<br>(033)<br>(033)<br>(033)<br>(033)<br>(033)<br>(033)<br>(033)<br>(033)<br>(033)<br>(033)<br>(033)<br>(033)<br>(033)<br>(033)<br>(033)<br>(033)<br>(033)<br>(033)<br>(033)<br>(033)<br>(033)<br>(033)<br>(033)<br>(033)<br>(033)<br>(033)<br>(033)<br>(033)<br>(033)<br>(033)<br>(033)<br>(033)<br>(033)<br>(033)<br>(033)<br>(033)<br>(033)<br>(033)<br>(033)<br>(033)<br>(033)<br>(033)<br>(033)<br>(033)<br>(033)<br>(033)<br>(033)<br>(033)<br>(033)<br>(033)<br>(033)<br>(033)<br>(033)<br>(033)<br>(033)<br>(033)<br>(033)<br>(033)<br>(033)<br>(033)<br>(033)<br>(033)<br>(033)<br>(033)<br>(033)<br>(033)<br>(033)<br>(033)<br>(033)<br>(033)<br>(033)<br>(033)<br>(033)<br>(033)<br>(033)<br>(033)<br>(033)<br>(033)<br>(033)<br>(033)<br>(033)<br>(033)<br>(033)<br>(033)<br>(033)<br>(033)<br>(033)<br>(033)<br>(033)<br>(033)<br>(033)<br>(033)<br>(033)<br>(033)<br>(033)<br>(033)<br>(033)<br>(033)<br>(033)<br>(033)<br>(033)<br>(033)<br>(033)<br>(033)<br>(033)<br>(033)<br>(033)<br>(033)<br>(033)<br>(033)<br>(033)<br>(033)<br>(033)<br>(033)<br>(033)<br>(033)<br>(033)<br>(033)<br>(033)<br>(033)<br>(033)<br>(03 | 6 + PE       | T 3107 500 |

<sup>1)</sup> Please order crimp contacts separatly, see page 30/31, past numbersystem for crimpcontacts see page 32. <sup>2)</sup> Mounting hole without champter, suitable sealing for screws is necessary. **Amphenol**