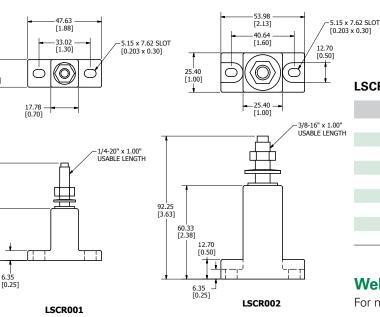

# **Dimensions mm (Inches)**

6

33.46 [1.32]

# **Specifications**

| Voltage Rating                     | LSCR001: 700 V<br>LSCR002: 700 V                                                                                                    |
|------------------------------------|-------------------------------------------------------------------------------------------------------------------------------------|
| Ampere Ratings                     | LSCR001: 1 – 400 A capacity<br>LSCR002: 70 – 800 A capacity                                                                         |
| Approvals                          | UL Recognized (File: E14721),<br>CSA Certified (File: 73160)                                                                        |
| Stud Size                          | LSCR001: ¼-20 thread (Torque 61 in-lbs)<br>LSCR002: ¾-16 thread (Torque 192 in-lbs)                                                 |
| Material                           | Base: Molded phenolic. 150° C temperature rating<br>Terminal Construction: Plated steel. Supplied with<br>nut and belleville washer |
| Environmental<br>Country of Origin | RoHS Compliant<br>China                                                                                                             |