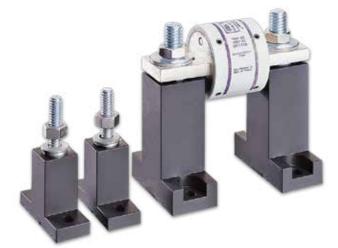

# **Description**

The LSCR Series are modular fuse blocks designed to accommodate a wide range of High-Speed and Class T fuses.

# **Features/Benefits**

- Modular design reduces inventory requirements
- Sold in pairs for convenience •
- Constructed of molded phenolic (with plated steel studs) ٠