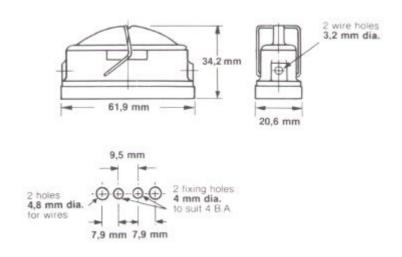

## L1045/C3 SINGLE CHASSIS MOUNTING FUSEBOX

A strong fusebox which has been designed to take 32mm x 6.3mm fuse links which are held in the lid and automatically exposed and isolated from the circuit when the lid is raised. Leads may be inserted through the base or through the ends of the box. The lid is retained by a spring.

CURRENT RATING: 10A (temperature rise to 40 C)

TEMPERATURE RANGE: -40°C to +85°C (ambient)

BREAKDOWN VOLTAGE: 4kV (to chassis)

INSERTION RESISTANCE <10 milliohms

INSULATION RESISTANCE 100 megohms

MATERIAL: Moulding: phenolic