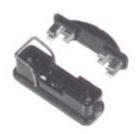

## L1045/C3 SINGLE CHASSIS MOUNTING FUSEBOX

A strong fusebox which has been designed to take 32mm x 6.3mm fuse links which are held in the lid and automatically exposed and isolated from the circuit when the lid is raised. Leads may be inserted through the base or through the ends of the box. The lid is retained by a spring.