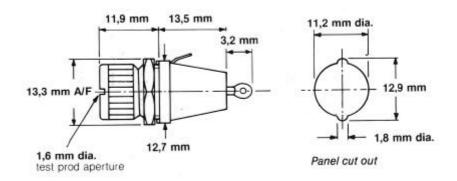

## L575A PANEL FUSEHOLDER

Design facilitates use for size 00 fuse links. This is a miniature fuseholder recommended for all situations where space is at a premium. There is a test probe aperture in the lid.

PANEL THICKNESS (MAX): 1.6mm

FIXING TORQUE: 0.32 Nm

HUMIDITY: Class H2

MATERIAL: Phenolic

WEIGHT: 5.3g

APPROVALS: Conforms to BT 148A

**ORDERING REFERENCE: L575A** 

Dialight BLP reserve the right to change without prior notice the information contained within this leaflet