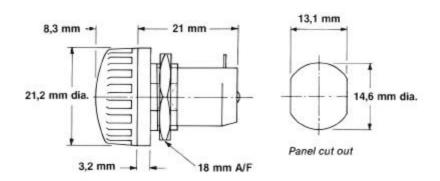

CURRENT RATING: 2A (temperature rise to ≤40°C)

TEMPERATURE RANGE: -55°C to +70°C (ambient)

BREAKDOWN VOLTAGE: 9kV (sea level)

INSERTION RESISTANCE 5 milliohms (average)

INSULATION RESISTANCE ≥100 megohms

PANEL THICKNESS (MAX): 3.8mm