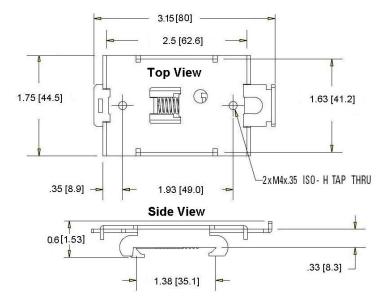

NERAL SPECIFICATIONS**

| Description                       | Din-Rail Mount   |
|-----------------------------------|------------------|
| Model Number                      | HS501DR          |
| Thermal resistance [°C/W]         | 5.0              |
| Surface area [in²/cm²]            | 19.0/122         |
| Heat sink mounting                | Din-Rail Mount   |
| Weight [lbs/grs]                  | 0.12/54          |
| Material                          | Steel            |
| Finish                            | Yellow Zinc      |
| SSR Mounting Holes/ threads       | 2, M4            |
| Mounting screw torque [in lbs/nm] | 15-20/1.7-2.2    |
| Number and type of relay accepted | 1 single or dual |
| Accepts Fan/size [mm]             | No               |

## **MECHANICAL SPECIFICATIONS**





Rev. 120811