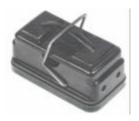

## L1033/C4 DOUBLE CHASSIS MOUNTING FUSEBOX

40 C)

This is a double pole version of L1045/C3.

A strong fusebox which has been designed to take 32mm x 6.3mm fuse links which are held in the lid and automatically exposed and isolated from the circuit when the lid is raised. Leads may be inserted through the base or through the ends of the box. The lid is retained by a spring.