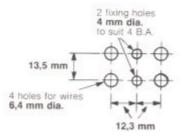

## L1033/C4 DOUBLE CHASSIS MOUNTING FUSEBOX

40 C)

This is a double pole version of L1045/C3.

A strong fusebox which has been designed to take 32mm x 6.3mm fuse links which are held in the lid and automatically exposed and isolated from the circuit when the lid is raised. Leads may be inserted through the base or through the ends of the box. The lid is retained by a spring.