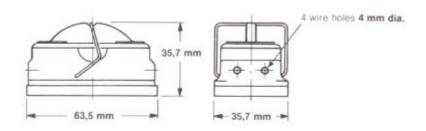

## L1033/C4 DOUBLE CHASSIS MOUNTING FUSEBOX

40 C)

This is a double pole version of L1045/C3.

A strong fusebox which has been designed to take 32mm x 6.3mm fuse links which are held in the lid and automatically exposed and isolated from the circuit when the lid is raised. Leads may be inserted through the base or through the ends of the box. The lid is retained by a spring.