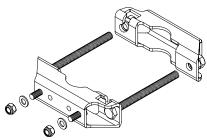

## 1 x 738 546\*

for use with most 1-point mount Cellular panel antennas Mast dia. 2-4.5 inches (50-115 mm) Weight 2 lb (0.9 kg)