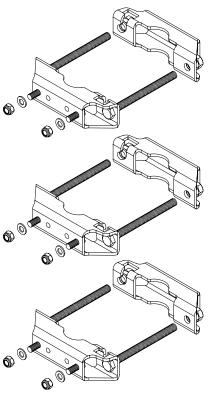

## 3 x 738 546\*

for use with most 3-point mount panel antennas ships in sets of 3 brackets Mast dia. 2-4.5 inches (50-115 mm) Weight 6 lb (2.7 kg)