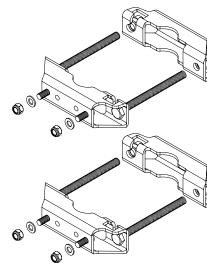

## 2 x 738 546\*

for use with 2-point mount panel antennas ≥ 48 inches (1219 mm) long ships in sets of 2 brackets Mast dia. 2-4.5 inches (50-115 mm) Weight 4 lb (1.8 kg)

1 x 131 1847

for use with 1-point mount PCS panel antennas <48 inches (1219 mm) long and accessories Mast dia. 2-5.7 inches (50-145 mm)

2 x 131 1847

for use with 2-point mount PCS panel antennas <48 inches (1219 mm) long and accessories Mast dia. 2-5.7 inches (50-145 mm)

\* **850 10002** Mounting clamp for 4.3–8.7 inch (110-220 mm) OD steel mast 11.9 lb (5.4 kg).