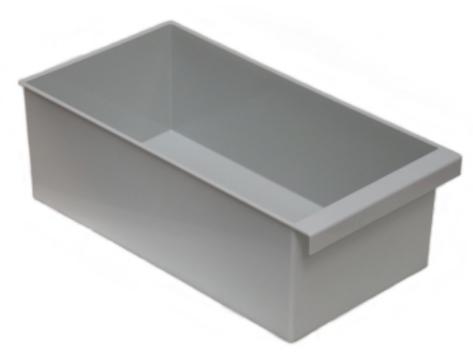

# Bin Box - 300 x 165 x 105mm - ABS

Images\\op\bin-300x165x105-abs.wmf

### High strength storage bin box for warehousing components and parts.

#### General Specification: (for physical details, see typical drawings on reverse of this data sheet or enquire)

| Overall External Size                          | 317 x 165 x 105mm    |
|------------------------------------------------|----------------------|
| Internal Size (minimum within taper)           | 290 x 151 x 101mm    |
| Recommended maximum loading                    | 10kg distributed     |
| Recommended mimimum space between shelves      | 111mm                |
| Standard Colour:                               | BS-631? Grey         |
| Special colours: (may require special order)   | negotiable           |
| Weight                                         | 337.5 gms - typical  |
| Internal volume:                               | 4.4 litres - nominal |
| Material:                                      | ABS                  |
| Note - other materials also available to order | negotiable           |