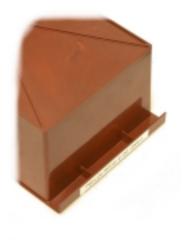

# Bin Box - 300 x 165 x 105mm - ABS

Images\\op\bin-300x165x105-abs.wmf

#### General Specification: (for physical details, see typical drawings on reverse of this data sheet or enquire)

| Overall External Size                          | 317 x 165 x 105mm    |
|------------------------------------------------|----------------------|
| Internal Size (minimum within taper)           | 290 x 151 x 101mm    |
| Recommended maximum loading                    | 10kg distributed     |
| Recommended mimimum space between shelves      | 111mm                |
| Standard Colour:                               | BS-631? Grey         |
| Special colours: (may require special order)   | negotiable           |
| Weight                                         | 337.5 gms - typical  |
| Internal volume:                               | 4.4 litres - nominal |
| Material:                                      | ABS                  |
| Note - other materials also available to order | negotiable           |