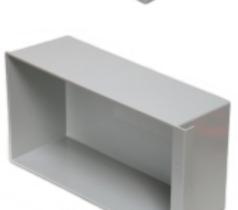

# Bin Box - 300 x 165 x 105mm - ABS

Images\\op\bin-300x165x105-abs.wmf

### High strength storage bin box for warehousing components and parts.

#### General Specification: (for physical details, see typical drawings on reverse of this data sheet or enquire)

| Overall External Size                          | 317 x 165 x 105mm    |
|------------------------------------------------|----------------------|
| Internal Size (minimum within taper)           | 290 x 151 x 101mm    |
| Recommended maximum loading                    | 10kg distributed     |
| Recommended mimimum space between shelves      | 111mm                |
| Standard Colour:                               | BS-631? Grey         |
| Special colours: (may require special order)   | negotiable           |
| Weight                                         | 337.5 gms - typical  |
| Internal volume:                               | 4.4 litres - nominal |
| Material:                                      | ABS                  |
| Note - other materials also available to order | negotiable           |