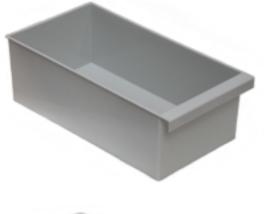

# Bin Box - 300 x 165 x 105mm - ABS

Images\\op\bin-300x165x105-abs.wmf

### High strength storage bin box for warehousing components and parts.

#### General Specification: (for physical details, see typical drawings on reverse of this data sheet or enquire)

| Overall External Size                          | 317 x 165 x 105mm    |
|------------------------------------------------|----------------------|
| Internal Size (minimum within taper)           | 290 x 151 x 101mm    |
| Recommended maximum loading                    | 10kg distributed     |
| Recommended mimimum space between shelves      | 111mm                |
| Standard Colour:                               | BS-631? Grey         |
| Special colours: (may require special order)   | negotiable           |
| Weight                                         | 337.5 gms - typical  |
| Internal volume:                               | 4.4 litres - nominal |
| Material:                                      | ABS                  |
| Note - other materials also available to order | negotiable           |