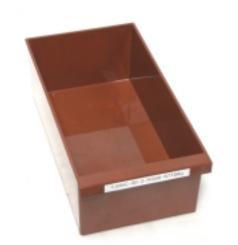

# Bin Box - 300 x 165 x 105mm - ABS

Images\\op\bin-300x165x105-abs.wmf

### High strength storage bin box for warehousing components and parts.

#### General Specification: (for physical details, see typical drawings on reverse of this data sheet or enquire)

| Overall External Size                          | 317 x 165 x 105mm    |
|------------------------------------------------|----------------------|
| Internal Size (minimum within taper)           | 290 x 151 x 101mm    |
| Recommended maximum loading                    | 10kg distributed     |
| Recommended mimimum space between shelves      | 111mm                |
| Standard Colour:                               | BS-631? Grey         |
| Special colours: (may require special order)   | negotiable           |
| Weight                                         | 337.5 gms - typical  |
| Internal volume:                               | 4.4 litres - nominal |
| Material:                                      | ABS                  |
| Note - other materials also available to order | negotiable           |