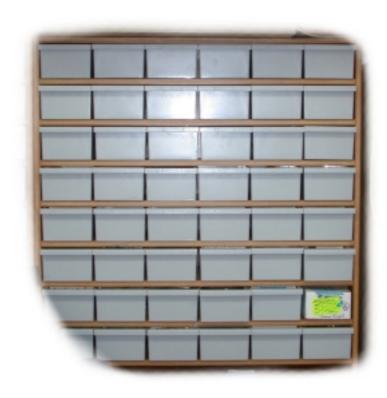

#### **Special Features Include:**

- 1) Precision moulded from high strength ABS a typical high abrasion resistant material used for telephone cases and handsets
- 2) Standard GREY is servicable for most jobs but custom colours are available subject to set-up costs and minimum run
- 3) Impact resistant material designed with substantial walls to provide stable handling for small or large parts of many kinds
- 4) New Zealand manufactured on-going supplies are assured
- 5) Clip-on lid is being designed which will provide protection of contents and will also facilitate the vertical stacking of bins.
- 6) CKD Wooden cabinet, 1800x1040x320mm is available in MDF with clear polyurathene varnish finish. (Our design will be provided with orders for bins so customers can thereby make their own, on the understanding that they are not for resale).