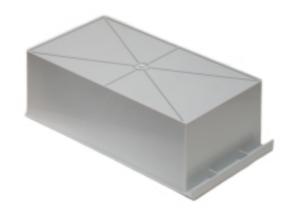

# Bin Box - 300 x 165 x 105mm - ABS

Images\\op\bin-300x165x105-abs.wmf

### High strength storage bin box for warehousing components and parts.

#### General Specification: (for physical details, see typical drawings on reverse of this data sheet or enquire)

| Overall External Size                          | 317 x 165 x 105mm    |
|------------------------------------------------|----------------------|
| Internal Size (minimum within taper)           | 290 x 151 x 101mm    |
| Recommended maximum loading                    | 10kg distributed     |
| Recommended mimimum space between shelves      | 111mm                |
| Standard Colour:                               | BS-631? Grey         |
| Special colours: (may require special order)   | negotiable           |
| Weight                                         | 337.5 gms - typical  |
| Internal volume:                               | 4.4 litres - nominal |
| Material:                                      | ABS                  |
| Note - other materials also available to order | negotiable           |