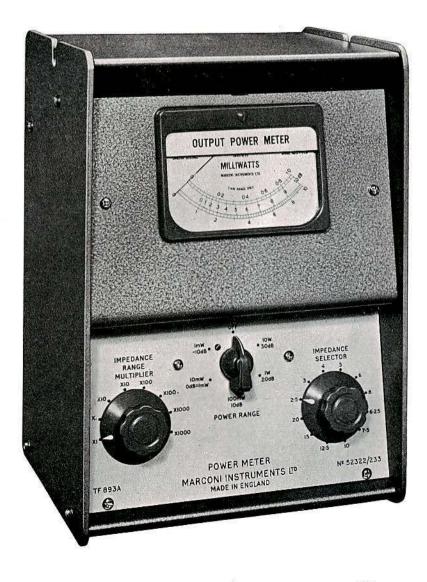

The instrument is contained in a compact portable case, with the input terminals fitted in a recess in the case top; this protects the terminals from accidental mechanical damage. The lid of the recess may be swung back to support the instrument at a convenient viewing angle, while the sloping front panel hinges upward for ease of servicing.

## Impedance selection

The Meter measures the power delivered by an audiofrequency source into a load provided by the instrument itself, and its excellence of performance over so wide a range of power, impedance and frequency is due primarily to two important points of design. Firstly, the patented feature—the use of a resistance network, forming an impedance-changing pad, to select the significant figures of the value of the input impedance; secondly, the use, for the decade multiplication of impedance, of a transformer using an English Electric wound-strip core of an isotropic magnetic alloy.

## Centre-tapped input

There are five power measurement ranges, with calibration directly in watts or milli-watts and in decibels relative to 1 mW. The overall impedance range of 2.5 to  $20,000\Omega$  is in forty-eight steps arranged in two groups identified by the use of engraving in contrasting colours. The primary of the input (impedance-matching) transformer of low d.c. resistance, is isolated from the case and is provided with a centre tap for push-pull working; the centre tap also allows impedances down to  $0.625\Omega$  to be correctly terminated, but with some falling off in measurement accuracy.