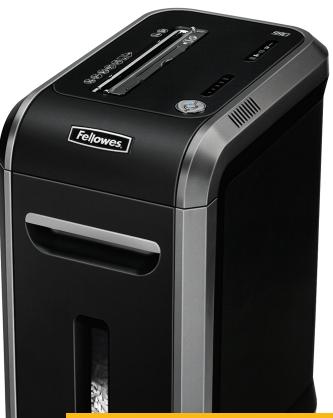

## POWERSHRED® 99Ci

## Small Office / Home Office Shredder

Advanced Jam Prevention Eliminates paper jams and powers through tough jobs

**Ultra-Quiet** Offers ultra-quiet performance for shared workspaces

Energy Efficient Optimal energy efficiency 100% of the time – in use and out of use

SAFESENSE TECHNOLOGY®

Advanced Safety

## CONVENIENT PULL OUT BIN

| Model #      | 99Ci                                                |
|--------------|-----------------------------------------------------|
| ltem         | 3229901                                             |
| Sheets/Pass  | 18                                                  |
| Cut Type     | Cross-Cut                                           |
| Security     | Level P-4                                           |
| Cut Size     | 5/32" × 1 1/2"                                      |
| Usage        | Shared                                              |
| Run Time     | 30 on / 40 off                                      |
| Bin Capacity | 9 gallons                                           |
| Bin Type     | Pull-Out                                            |
| Throat Width | 9"                                                  |
| Dimensions   | 25.2"H x 11.4"W x 17.3"D                            |
| Also Shreds  |                                                     |
| Warranty     | 2-year product and service plus lifetime on cutters |