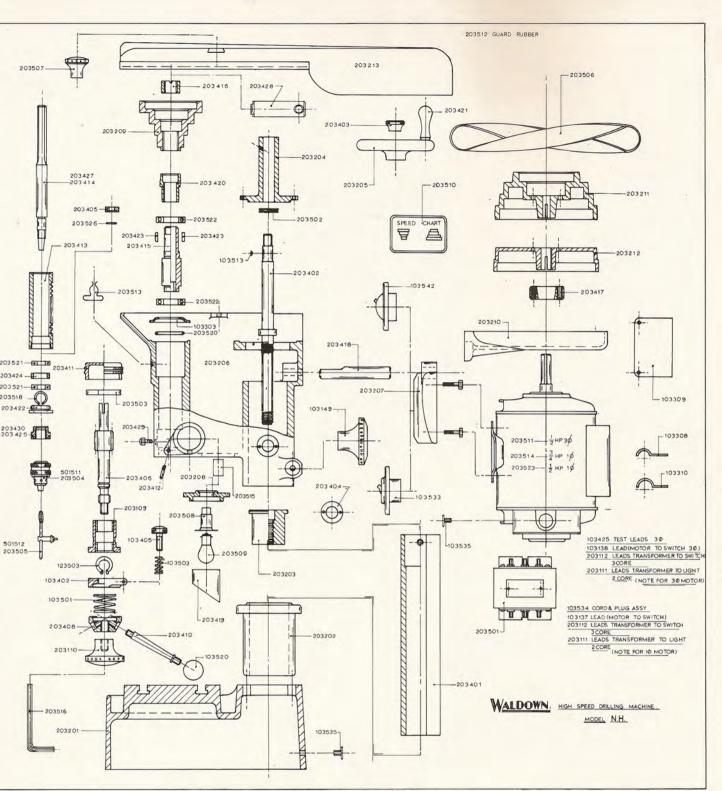

| 103149 | BAKELITE HANDNUT 3/8" BSW ASSY.   | 203205 | HANDWHEEL                      | 203415 | UPPER SLEEVE           | 203507 | BELT GUARD HANDNUT           |
|--------|-----------------------------------|--------|--------------------------------|--------|------------------------|--------|------------------------------|
| 103303 | BEARING CAP UPPER SLEEVE          | 203206 | HEAD                           | 203416 | UPPER SLEEVE NUT       | 203508 | LAMP SOCKET & PVC INSULATION |
| 103308 | CORD CLIP 1.0                     | 203207 | MOTOR PLATE (COMBINING SWITCH) | 203417 | MOTOR PULLEY COLLAR    | 203509 | GLOBE                        |
| 103309 | SWITCH COVER PLATE                | 203208 | LAMP PLATE                     | 203418 | MOTOR RODS             | 203510 | SPEED CHART                  |
| 103310 | CORD CLIP 3.Ø                     | 203209 | QUILL PULLEY 4-STEP            | 203419 | LAMP SHIELD (TUBING)   | 203511 | MOTOR 1.2.HP 3.g             |
| 103402 | STOP                              | 203210 | REAR BELT GUARD                | 203420 | QUILL PULLEY 2-STEP    | 203512 | 27" APPROX GUARD RUBBER      |
| 103405 | STOP SCREW                        | 203211 | MOTOR PULLEY 4-STEP            | 203421 | HANDWHEEL KNOB         | 203513 | KEY CLIP                     |
| 103501 | HANDLE BOSS SPRING                | 203212 | MOTOR PULLEY 2-STEP            | 203422 | QUILL CAP              | 203514 | MOTOR 3/4.HP 1.g             |
| 103503 | STOP SCREW SPRING                 | 203213 | BELT GUARD                     | 203423 | UPPER SLEEVE KEYS      | 203515 | PLASTIC SLEEVE               |
| 103513 | No3 WOODRUFF KEY                  | 203401 | COLUMN                         | 203424 | BEARING SPACER QUILL   | 203516 | 1/8" ALLEN KEY               |
| 103520 | TABLE SUPPORT LOCKING HANDLE KNOB | 203402 | LEADSCREW                      | 203425 | EJECTOR LOCKNUT        | 203518 | 13 MM EXTERNAL CIRCLIP       |
| 103533 | SWITCH CLIPSAL 1.Ø                | 203403 | LEADSCREW HANDWHEEL NUT        | 203427 | SPINDLE Nol JT         | 203520 | "O" RING 6227/25             |
| 103535 | 5/8" ELMACO CONDUIT BUSH          | 203404 | COLUMN LOCATING PAD BRASS      | 203428 | SPANNER PRONT PULLEY   | 203521 | BEARING M13                  |
| 103542 | SWITCH CLIPSAL TF-10              | 203405 | QUILL SPINDLE "O" RING WASHER  | 203429 | SPIGOT SCREW           | 203522 | BEARING 6004 VVCM            |
| 123503 | 3/4" EXTERNAL CIRCLIP             | 203406 | PINION                         | 203430 | EJECTOR LOCKNUT Nol JT | 203523 | MOTOR 1.0 1/2.HP 2800 RPM    |
| 203109 | ECCENTRIC & BUSH ASSY             | 203408 | HANDLE BOSS                    | 203501 | TRANSFORMER            | 203526 | "O" RING 6227/10             |
| 203110 | BAKELITE HANDNUT 1/2" NF ASSY     | 203410 | HANDLE SPOKE                   | 203502 | THRUST BEARING E.W. 1" | 501511 | CHUCK 1/4" Nol J.T.          |
| 203201 | BASE                              | 203411 | RETURN SPRING CAP              | 203503 | RETURN SPRING          | 501512 | CHUCK KEY (SPARE) 1/4-       |
| 203202 | COLUMN SUPPORT                    | 203412 | STOP PIN                       | 203504 | CHUCK 5/32" No.0 JT    |        |                              |
| 203203 | LEADSCREW NUT                     | 203413 | QUILL SLEEVE                   | 203505 | CHUCK KEY 5/32"        |        |                              |
| 203204 | LEADSCREW BEARING                 | 203414 | QUILL SPINDLE                  | 203506 | BELT 39" x 5" DACLON   |        |                              |