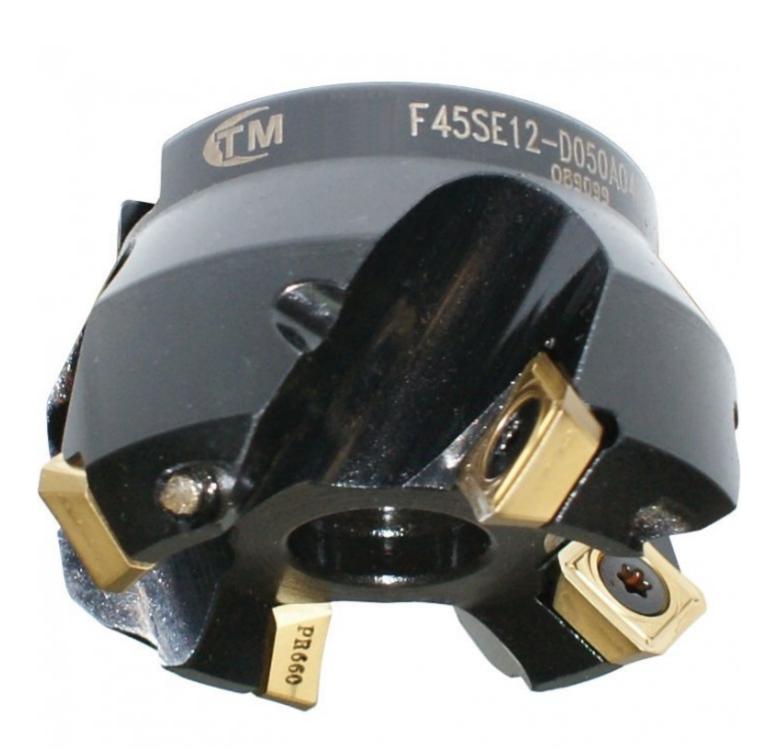

# TOOLMASTER F45SE12-D50

Face Mill 45º - Super High-Rake

# Ø50mm

Tools 4 Industry www.t4i.com.au sales@t4i.com.au

#### Description

SUPER HIGH-RAKE FACE MILL - 50mm x 45° Use carbide inserts (ISO) SEKT1204 (L065) NOTE: Carbide Inserts not included