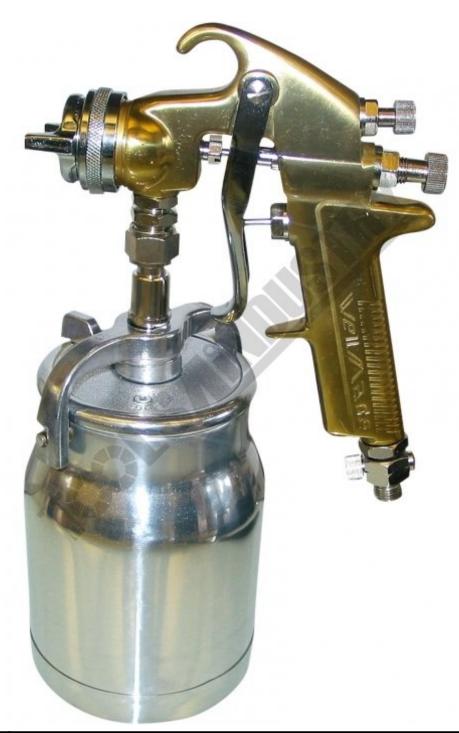

## **HAFCO W7002-S**

**Suction Spray Gun & Pot** 

1.8mm Fluid Tip

## **HAFCO W7002-S Suction Spray Gun & Pot**

## Description

High production suction spray gun. Ideal for auto refinishing. Fully adjustable wide spray fan pattern control

Air consumption 198-255 lpm (7-9 cfm)

## Features

- High production suction spray gun
- Fully adjustable wide spray fan pattern control
- Fluid tip 1.8mm
- Air consumption 7-9 cfm
- Complete with pot
- 3/8" NPS

| Specifications           |                |  |
|--------------------------|----------------|--|
| ORDER CODE               | S3301          |  |
| MODEL                    | W7002-S        |  |
| Туре                     | Suction        |  |
| Fluid Tip (mm)           | 1.8            |  |
| Atomising Pressure (PSI) | ~              |  |
| Air Consumption (LPM)    | ~              |  |
| Fluid Output             | 198 - 255 l/pm |  |
| Max Pattern Width (mm)   | ~              |  |
| Compressor               | 7 - 9CFM       |  |
| Suitable For             | ~              |  |