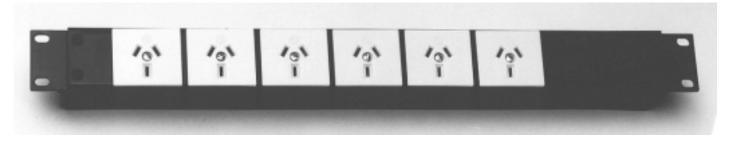

# Mains Distribution Unit - NZ Socket

Illustrated Model = MDU-1U-6W-15A-BEP (mdu-1u6w.wmf)

### FEATURES:

1) New Zealand and Australian 3 pin (industrial quality) power sockets are used to connect to equipments.

2) Standard STRIPs use 15 Amp (1.5mm2) internal wiring and input power cable (if fitted).

3) Modular Design and the seperate rack fixing brackets permit mounting in several orientations, including internal or external access to the power outlets. SPECIALs, including alternative finishes and electrical or mechanical variants which can be produced economically even in small quantities.