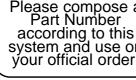

4) Custom design can be undertaken to meet special requirements. Please enquire giving details of features (including alternative connectors etc.) and quantities.

| <b>Specificat</b>                       | ion Details:-                                                       |                           |
|-----------------------------------------|---------------------------------------------------------------------|---------------------------|
|                                         | Length (Standard overall length end-end) :-                         | 17" without brackets      |
|                                         |                                                                     | or 19" with brackets      |
|                                         | Depth (behind Front Panel excluding connectors, cables etc.):       | 50mm (or 75mm optional)   |
|                                         | Panel Height (Standard rack units see drawing):                     | 43.7mm (1 rack unit)      |
|                                         | Input Rating (Current ratings are limited by source connection)     | : 5-15 Amps @ 240V 50Hz   |
|                                         | Output Rating (Current ratings limited by connector type etc.):     | 15 Amp MAX on any outlet  |
|                                         | Finishes (Black is Standard):                                       | Epoxy Powder Coating      |
|                                         |                                                                     | (other colours to order)  |
|                                         | <b>Fixing</b> (8 x M4 threaded fasteners are provided at each end): | Optional 1U Rack Brackets |
|                                         | Weight:                                                             | 2.3 ~ 4Kg (approx.)       |
| Part Numb                               | per:- MDU-xxW-xA-zz(special adder/su                                | ffix)                     |
| Please comp<br>Part Num<br>according to | this <b>XXA</b> - Maximum "CURRENT" rating for whole m              | ndards are 10 or 20 Way.  |

| ~   | xxW- | Number of "WAYS" (outlets provided) standards are 10 or 20 W      |
|-----|------|-------------------------------------------------------------------|
| s   |      | Maximum "CURRENT" rating for whole module in "AMPS"               |
| on  | ZZ-  | Finnish / Colour ( <b>BEP</b> = Black Epoxy Powder                |
| er. | ()   | Special adder/suffix gives detail of Input/Output connectors etc. |
|     | · /  |                                                                   |