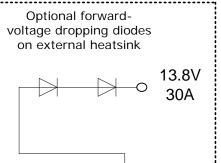

## **General Data**

Brand: Micrognosis

Model: PSU-15VDC-30A-CVT (part of PS430 dual PSU unit with fan cooling)

Input: 230Vac 50Hz (nominal CVT regulated)

Output: 15Vdc @ 30A

**Size:** 400x155x170mm

Weight: 19kg