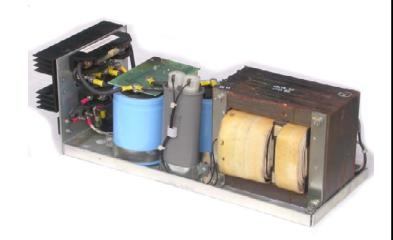

## **General Data**

Brand: Micrognosis

Model: PSU-15VDC-30A-CVT (part of PS430 dual PSU unit with fan cooling)

Input: 230Vac 50Hz (nominal CVT regulated)

Output: 15Vdc @ 30A

**Size:** 400x155x170mm

Weight: 19kg

responsibility.

The 2 x 40 Ohm bleed-resistors get hot and may show a mild scorch on the PCB. Adding a fan will help the whole PSU cool under continuous use and/or these resistors can be remote connected to a heatsink etc. These details are application specific and the user's