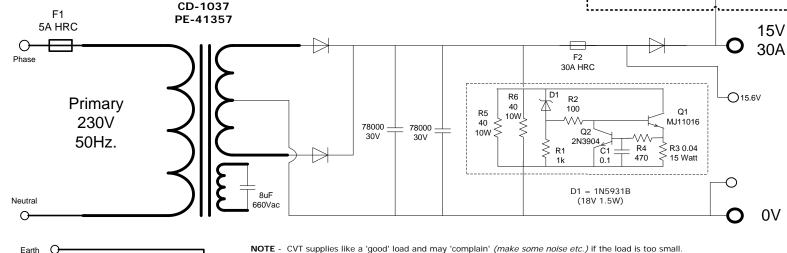

## **General Data**

Brand: Micrognosis

Model: PSU-15VDC-30A-CVT (part of PS430 dual PSU unit with fan cooling)

Input: 230Vac 50Hz (nominal CVT regulated)

Output: 15Vdc @ 30A

**Size:** 400x155x170mm

Weight: 19kg

responsibility.

The 2 x 40 Ohm bleed-resistors get hot and may show a mild scorch on the PCB. Adding a fan will help the whole PSU cool under continuous use and/or these resistors can be remote connected to a heatsink etc. These details are application specific and the user's