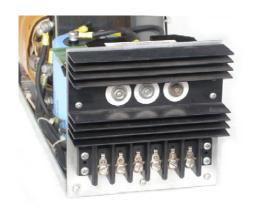

## **General Data**

Brand: Micrognosis

Model: PSU-15VDC-30A-CVT (part of PS430 dual PSU unit with fan cooling)

Input: 230Vac 50Hz (nominal CVT regulated)

Output: 15Vdc @ 30A

**Size:** 400x155x170mm

Weight: 19kg

responsibility.

The 2 x 40 Ohm bleed-resistors get hot and may show a mild scorch on the PCB. Adding a fan will help the whole PSU cool under continuous use and/or these resistors can be remote connected to a heatsink etc. These details are application specific and the user's