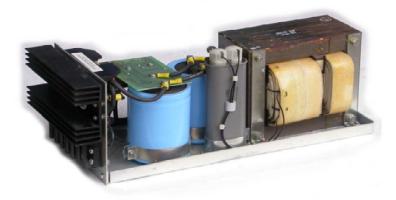

## **General Data**

Brand: Micrognosis

Model: PSU-15VDC-30A-CVT (part of PS430 dual PSU unit with fan cooling)

Input: 230Vac 50Hz (nominal CVT regulated)

Output: 15Vdc @ 30A

**Size:** 400x155x170mm

Weight: 19kg