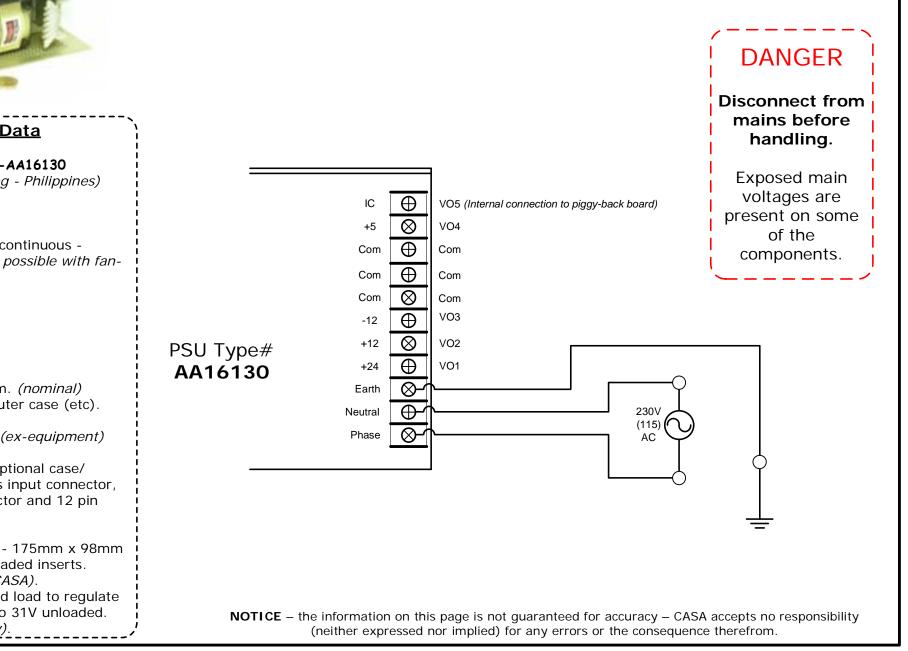

Volts-1: +24 @ 3 Amps Volts-2: +12 @ 4 Amps Volts-3: -12 @ 1 Amp Volts-4: +5 @ 15 Amps

Size: 216 x 127 x 63 mm. *(nominal)* Weight: 1.044kg with outer case (etc).

**Condition**: Refurbished *(ex-equipment)* 

**Comments:** May have optional case/ enclosure with IEC mains input connector, power switch, 115V selector and 12 pin output connector.

**Notes:** Mounting details - 175mm x 98mm rectangle, 8-36 UNF threaded inserts. *(Screws available from CASA).* Supply needs a connected load to regulate correctly, eg. 24V rises to 31V unloaded. *(ex SUN DLT tape library).* 