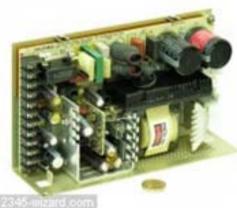

General Data

Type #: 24~5Vdc-100W-AA16130 Brand: Astec (Hong Kong - Philippines) Model: AA16130 Approvals: CSA Level 3

**Power:** 100 Watts total continuous - convection cooled *(more possible with fan-cooling?).* 

Volts-1: +24 @ 3 Amps Volts-2: +12 @ 4 Amps Volts-3: -12 @ 1 Amp Volts-4: +5 @ 15 Amps

Size: 216 x 127 x 63 mm. *(nominal)* Weight: 1.044kg with outer case (etc).

**Condition**: Refurbished *(ex-equipment)* 

**Comments:** May have optional case/ enclosure with IEC mains input connector, power switch, 115V selector and 12 pin output connector.

**Notes:** Mounting details - 175mm x 98mm rectangle, 8-36 UNF threaded inserts. *(Screws available from CASA).* Supply needs a connected load to regulate correctly, eg. 24V rises to 31V unloaded. *(ex SUN DLT tape library).* 