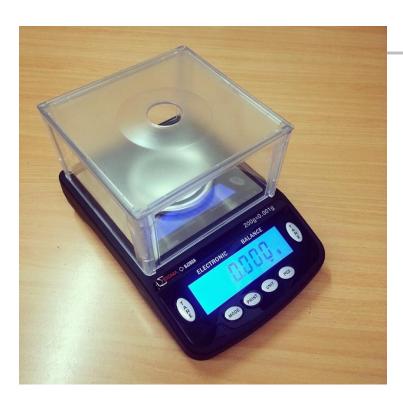

# **DJ203A**

### **Electronic Balance**

#### **STANDARD FEATURES**

- Large LCD display with blue backlight
- Auto zero
- Piece counting with simple reference selection
- Multiple weighing unit: g, oz, ct, tl, dwt,
- Wind shield included
- AC / DC power
- Built-in rechageable battery
- Weigh below balance hook
- RS-232 interface

#### **SPECIFICATIONS**

| Model                 | DJ203A                                                    | DJ303A | DJ302A | DJ602A | DJ1002A | DJ2002A |
|-----------------------|-----------------------------------------------------------|--------|--------|--------|---------|---------|
| Capacity (g)          | 200                                                       | 300    | 300    | 600    | 1000    | 2000    |
| Resolution (g)        | 0,001                                                     |        | 0,01   |        |         |         |
| Operating Temperature | -10° to 40°C, 10 to 85% relative humidity, non-condensing |        |        |        |         |         |
| Pan Size              | ø 90mm                                                    |        |        |        |         |         |
| Power                 | Input: AC 220V 50Hz, Output: DC 9V 500mA                  |        |        |        |         |         |
| Battery Life          | Maximum 120 hours                                         |        |        |        |         |         |
| Warranty              | One-year limited warranty                                 |        |        |        |         |         |