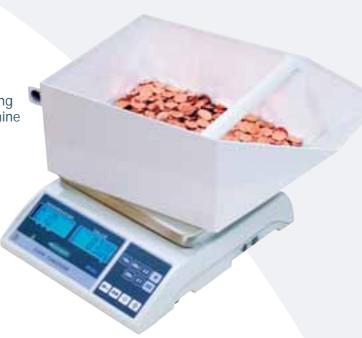

## **Applications**

- · Counting or verifying loose or packaged coin e.g. gaming winnings, teller deposits.
- · Verifying bulk bags of coins.
- · Counting or verifying coin in hoppers or containers e.g. gaming machine hoppers, vending machine

- 30kg capacity bulk coin can be easily processed along with smaller bags of coins (This equates to \$6,000 in \$2 coins).
- Large stable weighing platform for hoppers or cash boxes.
- Can be supplied with a remote customer display and RS232 port if required.
- Can be supplied with an interface to Optos CCTV recorders to allow text overlay onto video footage.