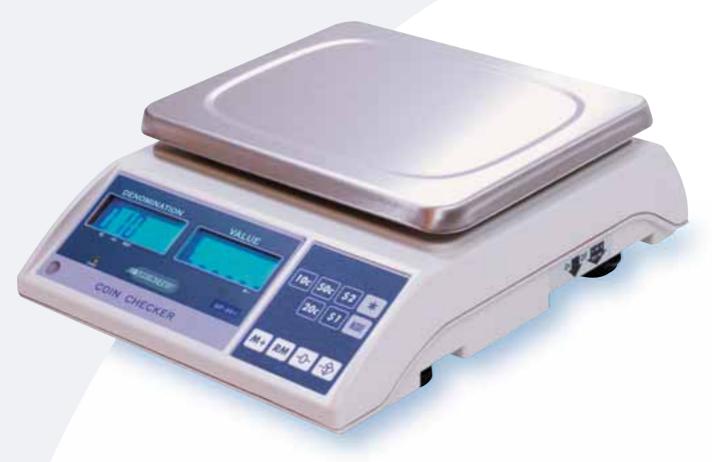

## SP40+ Coin Checker

The **SP40+** allows you to verify coins, within minting tolerances, quickly, quietly and with a minimum of fuss.

## **Features**

- · Reliable and accurate within minting tolerances
- Simple controls easy to use.
- · Large clear operator's display.
- Two levels of totalling accumulated counts can be added into a grand total.
- Includes battery for portability and mobility.

Dimensions 330mm (W) x 270mm (D) x 100mm (H)

Freephone: 0800 172 342

Email: sales@sprintquip.co.nz

3rd Floor PSA House Wellington Ph 04-499 7119

Fax 04-499 6991

39 Norrie Street Redwood Christchurch Ph 03-352 1016 Fax 03-352 1016