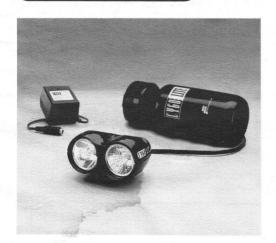

### SYSTEM CONTENTS

#### **NIGHT-ROVER WB**

SYSTEM INCLUDES:

- RECHARGEABLE BATTERY
- HEADUNIT
- QUICK RELEASE MOUNT
- 6 VOLT CHARGER