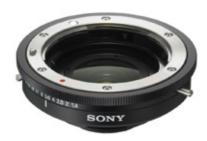

### **LA-100W**

Alpha lens adaptor for HVR-Z7E and HVR-S270E

With a special adaptor LA-100W, it is possible to use the aLens series designed for Sony Digital SLR still cameras. The difference in sensor size between the HVR-Z7 and HVR-S270 and D-SLR camera means that

the effective focal length of still camera lenses is multiplied by 7x. This feature can be used for a wildlife video shooting. Or the shallow depth of field created by the still lens is ideal for filmmaking on a budget.