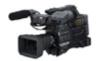

### **LA-100W**

Alpha lens adaptor for HVR-Z7E and HVR-S270E



With a special adaptor LA-100W, it is possible to use the aLens series designed for Sony Digital SLR still cameras. The difference in sensor size between the HVR-Z7 and HVR-S270 and D-SLR camera means that

the effective focal length of still camera lenses is multiplied by 7x. This feature can be used for a wildlife video shooting. Or the shallow depth of field created by the still lens is ideal for filmmaking on a budget.

# **Compatible Products**

## HDV



### HVR-S270E

HDV Shoulder-mount Camcorder with interchangeable lens



#### HVR-Z7E

HDV Handheld Camcorder with interchangeable lens