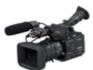

### **LA-100W**

Alpha lens adaptor for HVR-Z7E and HVR-S270E



With a special adaptor LA-100W, it is possible to use the aLens series designed for Sony Digital SLR still cameras. The difference in sensor size between the HVR-Z7 and HVR-S270 and D-SLR camera means that

the effective focal length of still camera lenses is multiplied by 7x. This feature can be used for a wildlife video shooting. Or the shallow depth of field created by the still lens is ideal for filmmaking on a budget.

# **Compatible Products**

## HDV



### HVR-S270E

HDV Shoulder-mount Camcorder with interchangeable lens



#### HVR-Z7E

HDV Handheld Camcorder with interchangeable lens