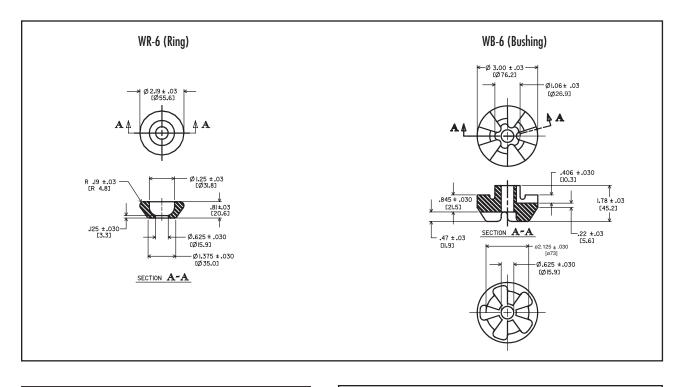

# RING & BUSHING MOUNT SERIES: WR-6/WB-6

| RECOMMENDED LOAD LIMITS FOR RING & BUSHING ASSEMBLY |           |           |  |
|-----------------------------------------------------|-----------|-----------|--|
| Assembly                                            | Min. Load | Max. Load |  |
| WR6-030/WB6-030                                     | 60 lb.    | 120 lbs.  |  |
| WR6-040/WB6-040                                     | 110 lbs.  | 160 lbs.  |  |
| WR6-050/WB6-050                                     | 135 lbs.  | 250 lbs.  |  |
| WR6-060/WB6-060                                     | 160 lbs.  | 350 lbs.  |  |