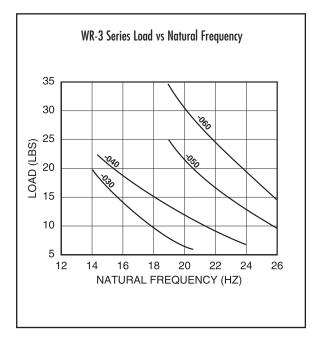

# RING & BUSHING MOUNT SERIES: WR-3/WB-3

| RECOMMENDED LOAD LIMITS FOR RING & BUSHING ASSEMBLY |           |           |  |
|-----------------------------------------------------|-----------|-----------|--|
| Assembly                                            | Min. Load | Max. Load |  |
| WR3-030/WB3-030                                     | 6 lb.     | 20 lbs.   |  |
| WR3-040/WB3-040                                     | 7 lbs.    | 23 lbs.   |  |
| WR3-050/WB3-050                                     | 10 lbs.   | 25 lbs.   |  |
| WR3-060/WB3-060                                     | 15 lbs.   | 35 lbs.   |  |