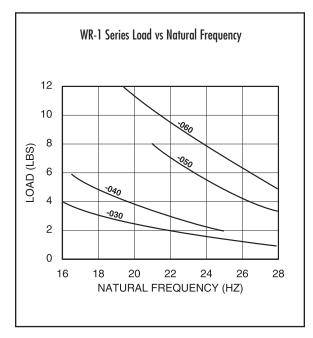

# RING & BUSHING MOUNT SERIES: WR-1/WB-1

| RECOMMENDED LOAD LIMITS FOR RING & BUSHING ASSEMBLY |           |           |
|-----------------------------------------------------|-----------|-----------|
| Assembly                                            | Min. Load | Max. Load |
| WR1-030/WB1-030                                     | 1 lb.     | 4 lbs.    |
| WR1-040/WB1-040                                     | 2 lbs.    | 6 lbs.    |
| WR1-050/WB1-050                                     | 3 lbs.    | 8 lbs.    |
| WR1-060/WB1-060                                     | 5 lbs.    | 12 lbs.   |