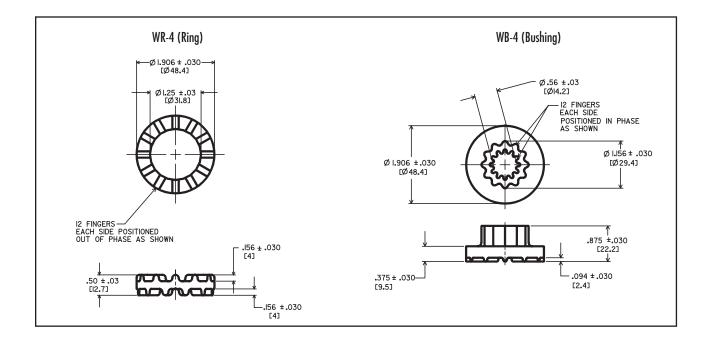

# RING & BUSHING MOUNT SERIES: WR-4/WB-4

| RECOMMENDED LOAD LIMITS FOR RING & BUSHING ASSEMBLY |           |           |  |
|-----------------------------------------------------|-----------|-----------|--|
| Assembly                                            | Min. Load | Max. Load |  |
| WR4-030/WB4-030                                     | 10 lbs.   | 35 lbs.   |  |
| WR4-040/WB4-040                                     | 20 lbs.   | 50 lbs.   |  |
| WR4-050/WB4-050                                     | 30 lbs.   | 60 lbs.   |  |
| WR4-060/WB4-060                                     | 40 lbs.   | 75 lbs.   |  |