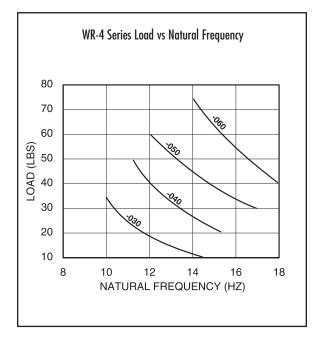

# RING & BUSHING MOUNT SERIES: WR-4/WB-4

| RECOMMENDED LOAD LIMITS FOR RING & BUSHING ASSEMBLY |           |           |  |
|-----------------------------------------------------|-----------|-----------|--|
| Assembly                                            | Min. Load | Max. Load |  |
| WR4-030/WB4-030                                     | 10 lbs.   | 35 lbs.   |  |
| WR4-040/WB4-040                                     | 20 lbs.   | 50 lbs.   |  |
| WR4-050/WB4-050                                     | 30 lbs.   | 60 lbs.   |  |
| WR4-060/WB4-060                                     | 40 lbs.   | 75 lbs.   |  |