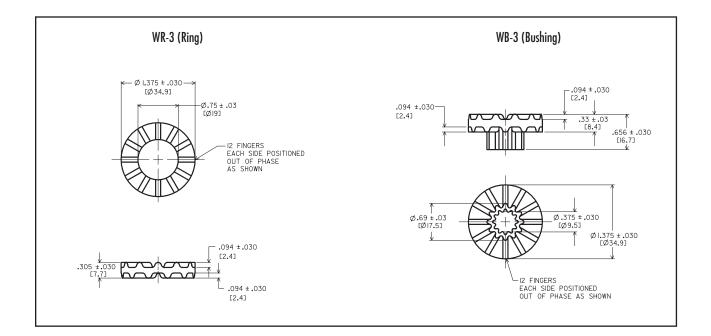

# RING & BUSHING MOUNT SERIES: WR-3/WB-3

| RECOMMENDED LOAD LIMITS FOR RING & BUSHING ASSEMBLY |           |           |  |
|-----------------------------------------------------|-----------|-----------|--|
| Assembly                                            | Min. Load | Max. Load |  |
| WR3-030/WB3-030                                     | 6 lb.     | 20 lbs.   |  |
| WR3-040/WB3-040                                     | 7 lbs.    | 23 lbs.   |  |
| WR3-050/WB3-050                                     | 10 lbs.   | 25 lbs.   |  |
| WR3-060/WB3-060                                     | 15 lbs.   | 35 lbs.   |  |