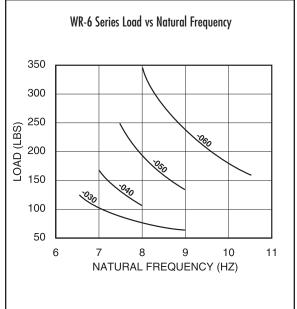

# RING & BUSHING MOUNT SERIES: WR-6/WB-6

| RECOMMENDED LOAD LIMITS FOR RING & BUSHING ASSEMBLY |           |           |  |
|-----------------------------------------------------|-----------|-----------|--|
| Assembly                                            | Min. Load | Max. Load |  |
| WR6-030/WB6-030                                     | 60 lb.    | 120 lbs.  |  |
| WR6-040/WB6-040                                     | 110 lbs.  | 160 lbs.  |  |
| WR6-050/WB6-050                                     | 135 lbs.  | 250 lbs.  |  |
| WR6-060/WB6-060                                     | 160 lbs.  | 350 lbs.  |  |