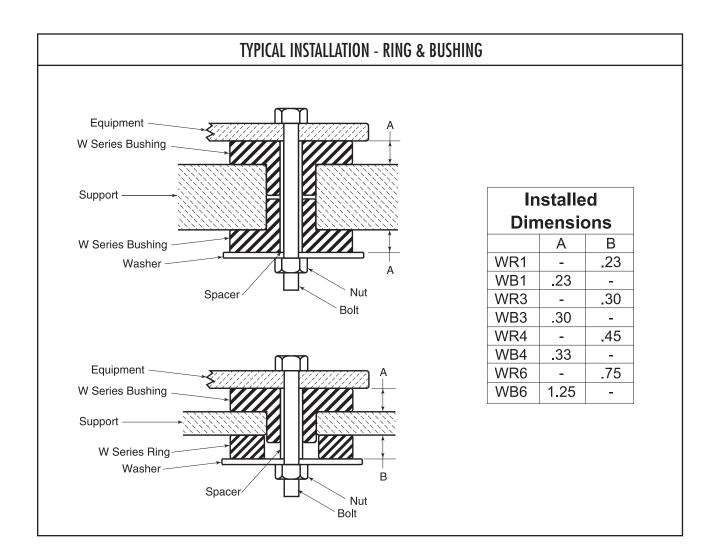

0 lbs.   |  |
| WR4-060/WB4-060                                     | 40 lbs.   | 75 lbs.   |  |

# RING & BUSHING MOUNT SERIES: WR-6/WB-6





| RECOMMENDED LOAD LIMITS FOR RING & BUSHING ASSEMBLY |           |           |  |
|-----------------------------------------------------|-----------|-----------|--|
| Assembly                                            | Min. Load | Max. Load |  |
| WR6-030/WB6-030                                     | 60 lb.    | 120 lbs.  |  |
| WR6-040/WB6-040                                     | 110 lbs.  | 160 lbs.  |  |
| WR6-050/WB6-050                                     | 135 lbs.  | 250 lbs.  |  |
| WR6-060/WB6-060                                     | 160 lbs.  | 350 lbs.  |  |

### **RING & BUSHING MOUNT SERIES:**

Installation Data & Specifications