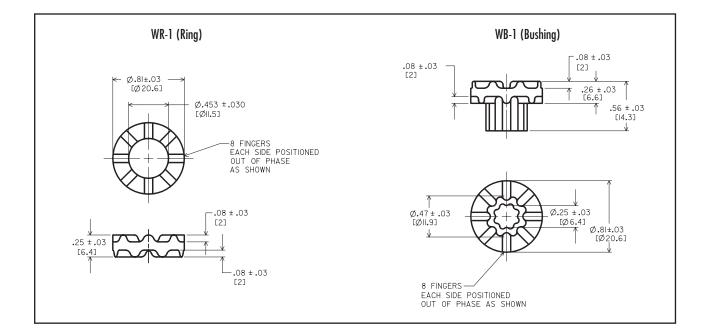

# RING & BUSHING MOUNT SERIES: WR-1/WB-1

| RECOMMENDED LOAD LIMITS FOR RING & BUSHING ASSEMBLY |           |           |
|-----------------------------------------------------|-----------|-----------|
| Assembly                                            | Min. Load | Max. Load |
| WR1-030/WB1-030                                     | 1 lb.     | 4 lbs.    |
| WR1-040/WB1-040                                     | 2 lbs.    | 6 lbs.    |
| WR1-050/WB1-050                                     | 3 lbs.    | 8 lbs.    |
| WR1-060/WB1-060                                     | 5 lbs.    | 12 lbs.   |