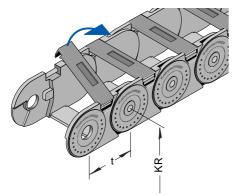

# Technical Data — UNIFLEX Series



# Type 0250

### Chain cross sections

in accordance with section in schematic illustration

## Design 0250.030

Hinged on one side, openable **to the outside** 







# Divider system TS 0

#### without height subdivision

| s <sub>T</sub>     | = | 2 mm |
|--------------------|---|------|
| a <sub>T min</sub> | = | 3 mm |
| a <sub>x min</sub> | = | 6 mm |

Please state the number of dividers/cross section  $n_{\text{T}}$  when ordering.

#### Sample order:

Divider system  $T_S 0/n_T 3$ 

The divider system can be planned by you or by our engineers on the basis of the information you supply about the configuration of the cable carrier.

As standard, the divider system is fitted on every 2nd chain cross section!



The dividers can slide along the chain cross section!