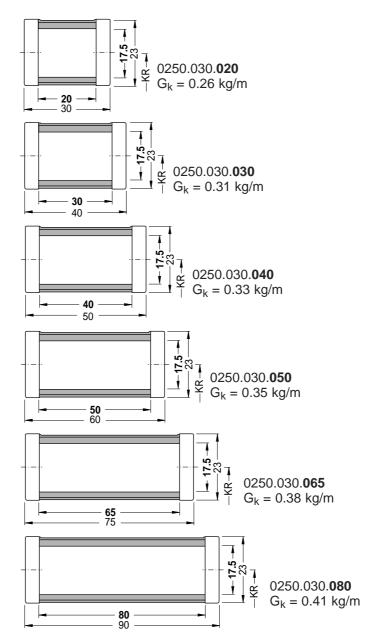

# Technical Data — UNIFLEX Series



# Type 0250

### Chain cross sections

in accordance with section in schematic illustration

## Design 0250.030

Hinged on one side, openable **to the outside** 







# Divider system TS 0

#### without height subdivision

| s <sub>T</sub>     | = | 2 mm |
|--------------------|---|------|
| a <sub>T min</sub> | = | 3 mm |
| a <sub>x min</sub> | = | 6 mm |

Please state the number of dividers/cross section  $n_{\text{T}}$  when ordering.

#### Sample order:

Divider system  $T_S 0/n_T 3$ 

The divider system can be planned by you or by our engineers on the basis of the information you supply about the configuration of the cable carrier.

As standard, the divider system is fitted on every 2nd chain cross section!



The dividers can slide along the chain cross section!