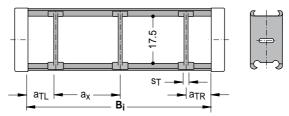

#### without height subdivision

| s <sub>T</sub>     | = | 2 mm |
|--------------------|---|------|
| a <sub>T min</sub> | = | 3 mm |
| a <sub>x min</sub> | = | 6 mm |

Please state the number of dividers/cross section  $n_{\text{T}}$  when ordering.

#### Sample order:

Divider system  $T_S 0/n_T 3$ 

The divider system can be planned by you or by our engineers on the basis of the information you supply about the configuration of the cable carrier.

As standard, the divider system is fitted on every 2nd chain cross section!

The dividers can slide along the chain cross section!