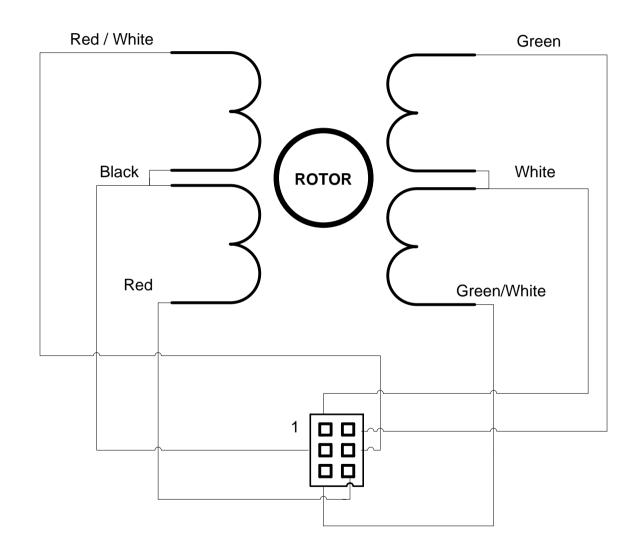

Current: 0.6 Amp Volts: 12 Vdc

**Torque:** \_\_\_\_ Nm @ \_\_\_A (\_\_\_ oz.in.)

Resistance: 19.4 Ohms / phase

(nominal)

Inductance: 45 mH / phase (nominal)
Connector: 6 wire x 0.2" (see diag.)

Wires: 6 wire (50 mm nominal)