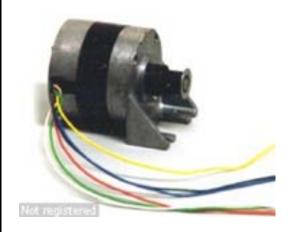

! Connector: None fitted

Wires: 6 wire (200mm nominal)

Shaft: 7.02mm dia. x 21mm long

Shaft-Detail: Plain

Size: 56 x 56 x 73mm (nominal)
Wires: 6 wire (450mm nominal)

Supply-Max: 24~80Vdc (recommended

max = V x 25)
Weight: 0.48kg