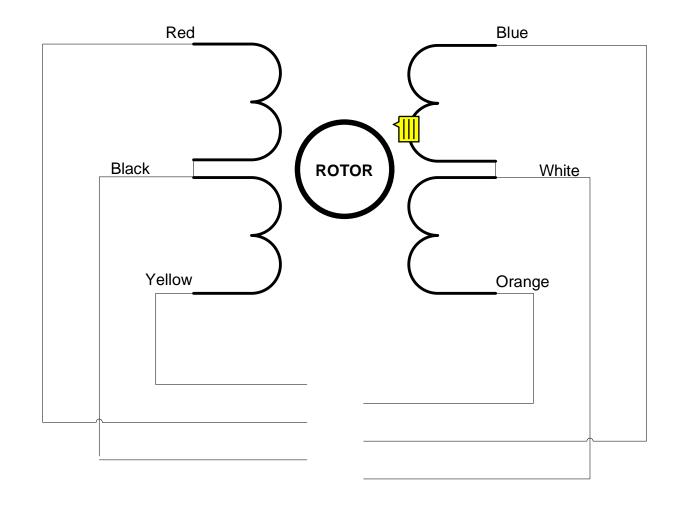

! Connector: None fitted

Wires: 6 wire (200mm nominal)

Shaft: 7.02mm dia. x 21mm long

Shaft-Detail: Plain

Size: 56 x 56 x 73mm (nominal)
Wires: 6 wire (450mm nominal)

Supply-Max: 24~80Vdc (recommended

max = V x 25)
Weight: 0.48kg