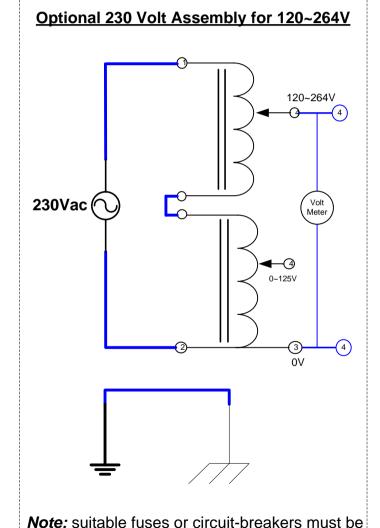

Comments: wire 2 units in series for use on 230V mains

<u>NOTICE</u> – the information on this page is not guaranteed for accuracy – CASA accepts no responsibility (express or implied) for any errors or the consequence therefrom.

applied to the above basic circuit