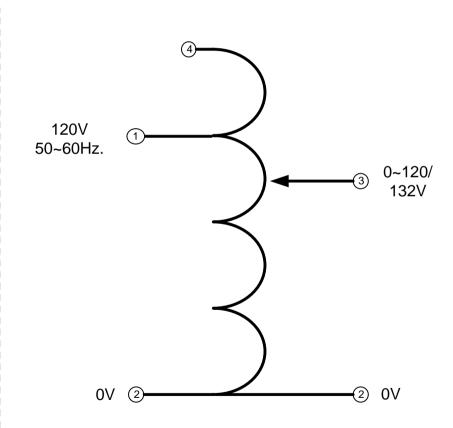

## Variable Transformer - Variac

http://www.casa.co.nz

WARNING - dangerous (lethal) voltages are present on exposed terminals etc. when transformers are connected to the mains

9T92A104211

Input: 120Vac 50~60Hz

Output: 0~132V @ 2.5A

Power: 300VA (calculated)

Size: 75 mm dia x 55 mm

(nominal)

Weight: 0.995kg

Fixing: 3/8" UNEF bush (or optional "U" bracket with 2 holes @ 28 ? mm centres)

| Condition: AS-NEW | (refurbished from de-| commissioned CDC | equipment)